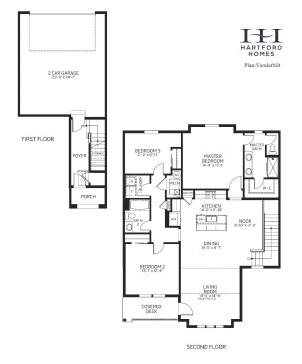

### The Vanderbilt Plan

The Vanderbilt is a second level, 3 bed, 2 bath condo that will blow you away. Up the staircase from the main entrance you will be greeted by an airy living/kitchen/dining area surrounded by beautiful windows and an arched ceiling. With luxurious finishes throughout, a spacious owner suite and a cozy covered deck, you will be eager to call this place home. This unit comes with an attached garage.

#### CALL 970-716-6088 TO SCHEDULE A 1 ON 1 APPOINTMENT

Plans and elevations are artist's renderings only, may not accurately represent the actual condition of a home as constructed, and may contain options which are not standard on all models. We reserve the right to make changes to these floor plans, specifications, and elevations without prior notice. Stated dimensions and square footage are approximate and should not be used as representation of the home's precise or actual size.