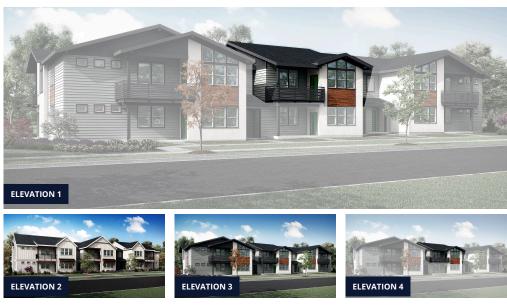

### The Vanderbilt Plan

The Vanderbilt is a second level, 3 bed, 2 bath condo that will blow you away. Up the staircase from the main entrance you will be greeted by an airy living/kitchen/dining area surrounded by beautiful windows and an arched ceiling. With luxurious finishes throughout, a spacious owner suite and a cozy covered deck, you will be eager to call this place home. This unit comes with an attached garage.

#### CALL 970-716-6088 TO SCHEDULE A 1 ON 1 APPOINTMENT

Plans and elevations are artist's renderings only, may not accurately represent the actual condition of a home as constructed, and may contain options which are not standard on all models. We reserve the right to make changes to these floor plans, specifications, and elevations without prior notice. Stated dimensions and square footage are approximate and should not be used as representation of the home's precise or actual size.