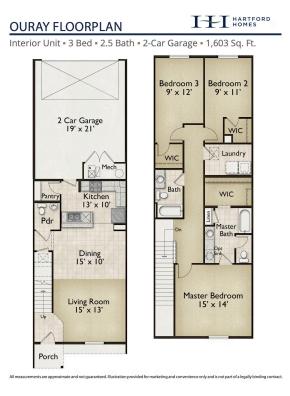

**ELEVATION 2** 

Ask Kendall Our New Home Consultant (970)7<u>16-6088</u>

The Ouray Plan

ELEVATION 3

The Ouray floor plan is an interior unit townhome featuring an open concept main-floor with eat-in kitchen island, walk-in pantry, and half bath. The second floor consists of 3 bedrooms with walk-in closets and two full bathrooms as well as a dedicated laundry room.