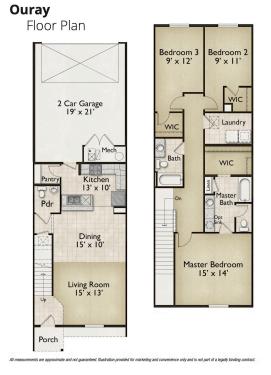

**ELEVATION 2** 

Ask Kendall Our New Home Consultant (970)7<u>16-6088</u>

The Ouray Plan

ELEVATION 3

The Ouray floor plan is an interior unit townhome featuring an open concept main-floor with eat-in kitchen island, walk-in pantry, and half bath. The second floor consists of 3 bedrooms with walk-in closets and two full bathrooms as well as a dedicated laundry room.