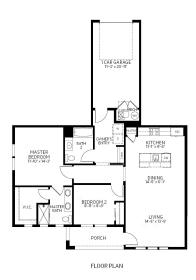

## The Morgan Plan

The Morgan floorplan is a cute 2 bed, 2 bath condo with generous entertaining space. The front entry leads you into the cozy living room and extends into the kitchen. Down the hall you will find a guest bedroom or office space, the guest bathroom and a quaint mudroom/laundry room right off the garage. At the end of the hall you will find the owner's suite with large, beautiful windows and an impressive master bath. This unit has an attached garage.