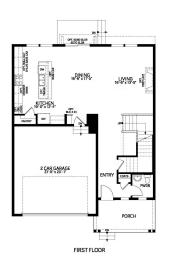

Ask Kendall Our New Home Consultant (970)716-6088

First Floor

## The Hemingway Plan

The Hemingway features a stunning entrance with a long hallway perfect for a gallery wall. The kitchen, dining and living room all flow together seamlessly providing ample space for gathering. The large kitchen island houses the dishwasher for functionable living and the spacious counter tops are a chef's dream! The second floor provides an exceptional loft, great for a kid's play area, a movie room or office space. This home also includes a finished basement with a rec room.