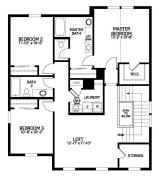

Ask Kendall Our New Home Consultant (970)716-6088

Second Floor

SECOND FLOOR

## The Hemingway Plan

The Hemingway features a stunning entrance with a long hallway perfect for a gallery wall. The kitchen, dining and living room all flow together seamlessly providing ample space for gathering. The large kitchen island houses the dishwasher for functionable living and the spacious counter tops are a chef's dream! The second floor provides an exceptional loft, great for a kid's play area, a movie room or office space. This home also includes a finished basement with a rec room.