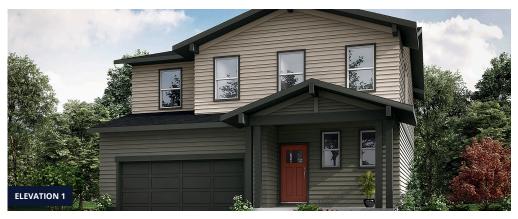

## The Hemingway Plan

The Hemingway features a stunning entrance with a long hallway perfect for a gallery wall. The kitchen, dining and living room all flow together seamlessly providing ample space for gathering. The large kitchen island houses the dishwasher for functionable living and the spacious counter tops are a chef's dream! The second floor provides an exceptional loft, great for a kid's play area, a movie room or office space. This home also includes a finished basement with a rec room.