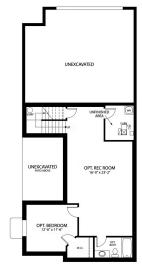

n features an open-concept main floor layout with living room, dining area, kitchen with eat-in center island, and patio doors that lead to a private side yard and patio. The second floor provides an open loft space or optional 4th bedroom with a restful master suite with walk-in closet, dual sink vanity, and water closet, along with conveniently located laundry room, and two guest bedrooms and a full bath. The Galileo also has an optional, full unfinished basement for storage and future expansion in addition to an oversized 2-car garage for toys and gear.

### CALL 970-716-6088 TO SCHEDULE A 1 ON 1 APPOINTMENT





# First Floor



### CALL 970-716-6088 TO SCHEDULE A 1 ON 1 APPOINTMENT





# Second Floor



### CALL 970-716-6088 TO SCHEDULE A 1 ON 1 APPOINTMENT





# Finished Basement



OPT. FINISHED BASEMENT

### CALL 970-716-6088 TO SCHEDULE A 1 ON 1 APPOINTMENT





# **Unfinished Basement**

### CALL 970-716-6088 TO SCHEDULE A 1 ON 1 APPOINTMENT