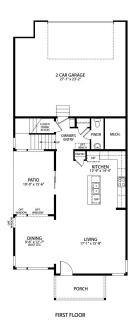

# First Floor

#### The Galileo Plan

The Galileo plan features an open-concept main floor layout with living room, dining area, kitchen with eat-in center island, and patio doors that lead to a private side yard and patio. The second floor provides an open loft space or optional 4th bedroom with a restful master suite with walk-in closet, dual sink vanity, and water closet, along with conveniently located laundry room, and two guest bedrooms and a full bath. The Galileo also has an optional, full unfinished basement for storage and future expansion in addition to an oversized 2-car garage for toys and gear.