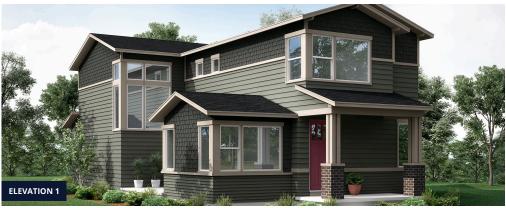

#### The Galileo Plan

The Galileo plan features an open-concept main floor layout with living room, dining area, kitchen with eat-in center island, and patio doors that lead to a private side yard and patio. The second floor provides an open loft space or optional 4th bedroom with a restful master suite with walk-in closet, dual sink vanity, and water closet, along with conveniently located laundry room, and two guest bedrooms and a full bath. The Galileo also has an optional, full unfinished basement for storage and future expansion in addition to an oversized 2-car garage for toys and gear.