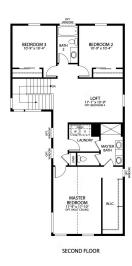

# Second Floor

#### The Galileo Plan

The Galileo plan features an open-concept main floor layout with living room, dining area, kitchen with eat-in center island, and patio doors that lead to a private side yard and patio. The second floor provides an open loft space or optional 4th bedroom with a restful master suite with walk-in closet, dual sink vanity, and water closet, along with conveniently located laundry room, and two guest bedrooms and a full bath. The Galileo also has an optional, full unfinished basement for storage and future expansion in addition to an oversized 2-car garage for toys and gear.