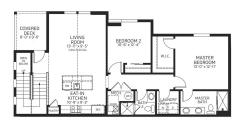

## The Ford Plan

The Ford is a spacious, second-level unit condo that greets you with a beautiful entrance upon arrival. Once up the stairs, you'll find an open-concept living, dining and kitchen space with intriguing vaulted ceilings. Right off the side of the living room is a covered deck perfect for enjoying your morning coffee. Down the hall from the kitchen you'll find a guest room or remote working space, guest bath, laundry room and the Owner's bedroom suite. This unit has an attached garage.

FIRST FLOOR

SECOND FLOOR

\*Floor plan and specifications subject to change without notice.