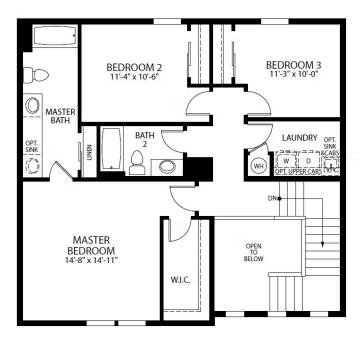

## The Fitzgerald Plan

The Fitzgerald floorplan features functional open living with a great eat-in island in the kitchen, perfect for gathering around with family or friends. You will find the washer and dryer upstairs for convenience and a spacious master bedroom with a double vanity in the master bath. This 3 bed, 2.5 bath home delivers style, craftsmanship and comfortable living!

## CALL 970-716-6088 TO SCHEDULE A 1 ON 1 APPOINTMENT





# First Floor



FIRST FLOOR

## CALL 970-716-6088 TO SCHEDULE A 1 ON 1 APPOINTMENT





# Second Floor



SECOND FLOOR

## CALL 970-716-6088 TO SCHEDULE A 1 ON 1 APPOINTMENT





# **Unfinished Basement**



UNFINISHED FULL BASEMENT

## CALL 970-716-6088 TO SCHEDULE A 1 ON 1 APPOINTMENT