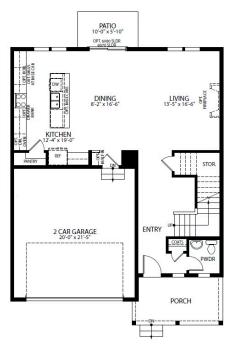

## The Fitzgerald Plan

The Fitzgerald floorplan features functional open living with a great eat-in island in the kitchen, perfect for gathering around with family or friends. You will find the washer and dryer upstairs for convenience and a spacious master bedroom with a double vanity in the master bath. This 3 bed, 2.5 bath home delivers style, craftsmanship and comfortable living!

## CALL 970-716-6088 TO SCHEDULE A 1 ON 1 APPOINTMENT





# First Floor



FIRST FLOOR

## CALL 970-716-6088 TO SCHEDULE A 1 ON 1 APPOINTMENT





# Second Floor



SECOND FLOOR

## CALL 970-716-6088 TO SCHEDULE A 1 ON 1 APPOINTMENT





# **Unfinished Basement**



UNFINISHED FULL BASEMENT

## CALL 970-716-6088 TO SCHEDULE A 1 ON 1 APPOINTMENT