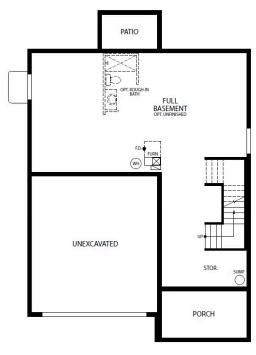

## The Fitzgerald Plan

The Fitzgerald floorplan features functional open living with a great eat-in island in the kitchen, perfect for gathering around with family or friends. You will find the washer and dryer upstairs for convenience and a spacious master bedroom with a double vanity in the master bath. This 3 bed, 2.5 bath home delivers style, craftsmanship and comfortable living!

## CALL 970-716-6088 TO SCHEDULE A 1 ON 1 APPOINTMENT





# First Floor



FIRST FLOOR

## CALL 970-716-6088 TO SCHEDULE A 1 ON 1 APPOINTMENT





# Second Floor



SECOND FLOOR

## CALL 970-716-6088 TO SCHEDULE A 1 ON 1 APPOINTMENT





# **Unfinished Basement**



UNFINISHED FULL BASEMENT

## CALL 970-716-6088 TO SCHEDULE A 1 ON 1 APPOINTMENT