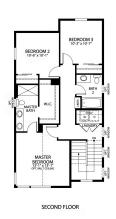

## Second Floor

#### The Edison Plan

The Edison plan features an open-concept main floor layout with living room, dining area, kitchen with eat-in center island, and patio doors that lead to a private side yard and patio. The second floor provides a restful master suite with walk-in closet and dual sink vanity, along with conveniently located laundry area, and two guest bedrooms and a full bath. The Edison also has an optional, full unfinished basement for storage and future expansion in addition to an oversized 2-car garage for toys and gear.