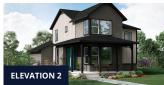

#### The Edison Plan

The Edison plan features an open-concept main floor layout with living room, dining area, kitchen with eat-in center island, and patio doors that lead to a private side yard and patio. The second floor provides a restful master suite with walk-in closet and dual sink vanity, along with conveniently located laundry area, and two guest bedrooms and a full bath. The Edison also has an optional, full unfinished basement for storage and future expansion in addition to an oversized 2-car garage for toys and gear.