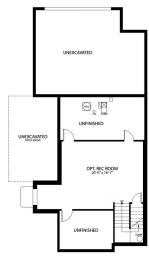

#### The Edison Plan

The Edison plan features an open-concept main floor layout with living room, dining area, kitchen with eat-in center island, and patio doors that lead to a private side yard and patio. The second floor provides a restful master suite with walk-in closet and dual sink vanity, along with conveniently located laundry area, and two guest bedrooms and a full bath. The Edison also has an optional, full unfinished basement for storage and future expansion in addition to an oversized 2-car garage for toys and gear.

### CALL 970-716-6088 TO SCHEDULE A 1 ON 1 APPOINTMENT





## First Floor



### CALL 970-716-6088 TO SCHEDULE A 1 ON 1 APPOINTMENT





## Second Floor



### CALL 970-716-6088 TO SCHEDULE A 1 ON 1 APPOINTMENT





## Finished Basement



OPT. FINISHED BASEMENT

### CALL 970-716-6088 TO SCHEDULE A 1 ON 1 APPOINTMENT





## **Unfinished Basement**

### CALL 970-716-6088 TO SCHEDULE A 1 ON 1 APPOINTMENT





# Options

### CALL 970-716-6088 TO SCHEDULE A 1 ON 1 APPOINTMENT