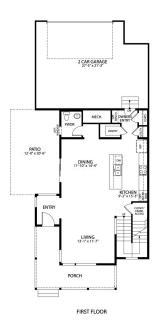

## First Floor

#### The Edison Plan

The Edison plan features an open-concept main floor layout with living room, dining area, kitchen with eat-in center island, and patio doors that lead to a private side yard and patio. The second floor provides a restful master suite with walk-in closet and dual sink vanity, along with conveniently located laundry area, and two guest bedrooms and a full bath. The Edison also has an optional, full unfinished basement for storage and future expansion in addition to an oversized 2-car garage for toys and gear.