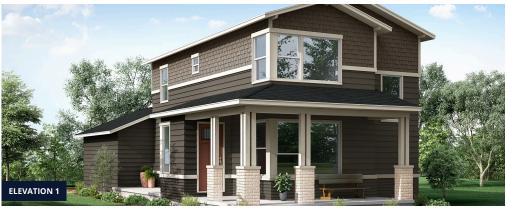

#### The Edison Plan

The Edison plan features an open-concept main floor layout with living room, dining area, kitchen with eat-in center island, and patio doors that lead to a private side yard and patio. The second floor provides a restful master suite with walk-in closet and dual sink vanity, along with conveniently located laundry area, and two guest bedrooms and a full bath. The Edison also has an optional, full unfinished basement for storage and future expansion in addition to an oversized 2-car garage for toys and gear.