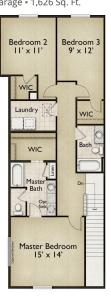

### **DURANGO FLOORPLAN**

End Unit • 3 Bed • 2.5 Bath • 2-Car Garage • 1,626 Sq. Ft.

Il measurements are approximate and not guaranteed. Illustration provided for marketing and convenience only and is not part of a legally binding contract.

#### **DURANGO FLOORPLAN**

End Unit • 3 Bed • 2.5 Bath • 2-Car Garage • 1,626 Sq. Ft.

All measurements are approximate and not guaranteed. Illustration provided for marketing and convenience only and is not part of a legally binding contract.