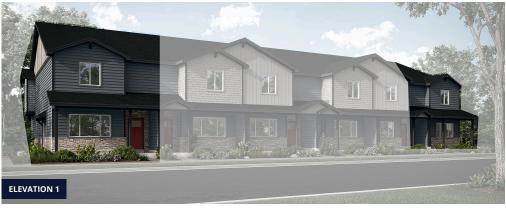

### **DURANGO**

End Unit • 3 Bed • 2.5 Bath • 2-Car Garage • 1,716 Sq. Ft.

Ill measurements are approximate and not guaranteed. Mustration provided for marketing and convenience only and is not part of a legally binding contract.