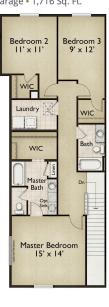

### **DURANGO**

End Unit • 3 Bed • 2.5 Bath • 2-Car Garage • 1,716 Sq. Ft.

Ill measurements are approximate and not guaranteed. Mustration provided for marketing and convenience only and is not part of a legally binding contract.