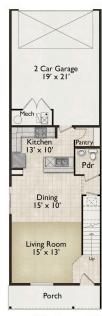

## The Durango Plan

The Durango floor plan is an end unit townhome featuring an open concept main-floor with eat-in kitchen island, walk-in pantry, half bath, and side patio. The second floor consists of 3 bedrooms with walk-in closets and two full bathrooms as well as a dedicated laundry room.

### **DURANGO**

End Unit • 3 Bed • 2.5 Bath • 2-Car Garage • 1,716 Sq. Ft.

Ill measurements are approximate and not guaranteed. Mustration provided for marketing and convenience only and is not part of a legally binding contract.