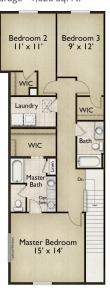

## The Durango Plan

The Durango floor plan is an end unit townhome featuring an open concept main-floor with eat-in kitchen island, walk-in pantry, half bath, and side patio. The second floor consists of 3 bedrooms with walk-in closets and two full bathrooms as well as a dedicated laundry room.

### **DURANGO**

End Unit • 3 Bed • 2.5 Bath • 2-Car Garage • 1,716 Sq. Ft.

Ill measurements are approximate and not guaranteed. Mustration provided for marketing and convenience only and is not part of a legally binding contract.

### **DURANGO FLOORPLAN**

End Unit • 3 Bed • 2.5 Bath • 2-Car Garage • 1,626 Sq. Ft.

Il measurements are approximate and not guaranteed. Illustration provided for marketing and convenience only and is not part of a legally binding contract.

#### **DURANGO FLOORPLAN**

End Unit • 3 Bed • 2.5 Bath • 2-Car Garage • 1,626 Sq. Ft.

All measurements are approximate and not guaranteed. Illustration provided for marketing and convenience only and is not part of a legally binding contract.