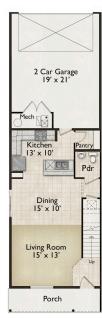

### **DURANGO FLOORPLAN**

End Unit • 3 Bed • 2.5 Bath • 2-Car Garage • 1,626 Sq. Ft.

Il measurements are approximate and not guaranteed. Illustration provided for marketing and convenience only and is not part of a legally binding contract.

#### **DURANGO FLOORPLAN**

End Unit • 3 Bed • 2.5 Bath • 2-Car Garage • 1,626 Sq. Ft.

All measurements are approximate and not guaranteed. Illustration provided for marketing and convenience only and is not part of a legally binding contract.