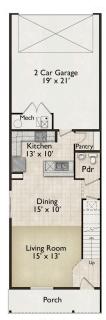

### **DURANGO**

End Unit • 3 Bed • 2.5 Bath • 2-Car Garage • 1,716 Sq. Ft.

Ill measurements are approximate and not guaranteed. Mustration provided for marketing and convenience only and is not part of a legally binding contract.