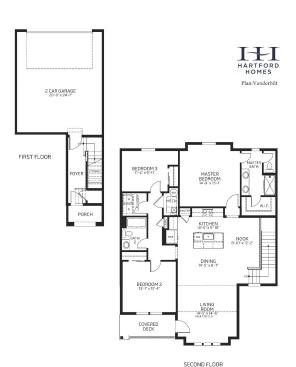

# The Vanderbilt Plan

The Vanderbilt is a second level, 3 bed, 2 bath condo that will blow you away. Up the staircase from the main entrance you will be greeted by an airy living/kitchen/dining area surrounded by beautiful windows and an arched ceiling. With luxurious finishes throughout, a spacious owner suite and a cozy covered deck, you will be eager to call this place home. This unit comes with an attached garage.

# Vanderbilt

# Community: Raindance Condos

\*Floor plan and specifications subject to change without notice.