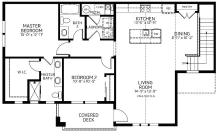

## The Rockefeller Plan

The Rockefeller is a second-level condo unit that provides stunning views and an abundance of natural light. Upon arrival through the front door, you will find an entrance hallway perfect for a key drop or mudroom area. Once up the stairs, you will discover spacious, open-concept living. You will notice the unique arched ceiling and generous amount of windows throughout the living room. A covered deck is right off the living room. Down the hall you will discover a guest bedroom/office space, guest bathroom and Owner's suite with beautiful finishes. This unit has an attached garage.

# Community: Raindance Condos

🖺 1,395 Finished Sq Ft. 🗏 2 Bedrooms 🖺 2 Full Baths 📦 2 Car Garage 🦵 2.0 Stories

\*Floor plan and specifications subject to change without notice.