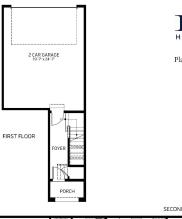

## The Rockefeller Plan

The Rockefeller is a second-level condo unit that provides stunning views and an abundance of natural light. Upon arrival through the front door, you will find an entrance hallway perfect for a key drop or mudroom area. Once up the stairs, you will discover spacious, open-concept living. You will notice the unique arched ceiling and generous amount of windows throughout the living room. A covered deck is right off the living room. Down the hall you will discover a guest bedroom/office space, guest bathroom and Owner's suite with beautiful finishes. This unit has an attached garage.

# Community: Raindance Condos

🖺 1,395 Finished Sq Ft. 🗏 2 Bedrooms 🖺 2 Full Baths 📦 2 Car Garage 🦵 2.0 Stories

\*Floor plan and specifications subject to change without notice.