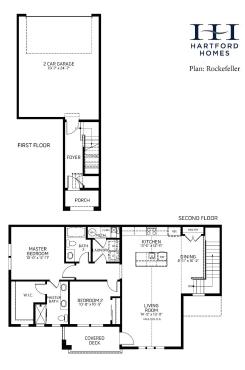

Ask Kendall Our New Home Consultant (970)716-6088

Starting From **\$420,900** 

Rockefeller

**Community:** Raindance Condos

🔚 1,395 Finished Sq Ft. 🛛 📇 2 Bedrooms 🛛 💾 2 Full Baths 🛛 😭 2 Car Garage 🦵 2.0 Stories

## The Rockefeller Plan

The Rockefeller is a second-level condo unit that provides stunning views and an abundance of natural light. Upon arrival through the front door, you will find an entrance hallway perfect for a key drop or mudroom area. Once up the stairs, you will discover spacious, open-concept living. You will notice the unique arched ceiling and generous amount of windows throughout the living room. A covered deck is right off the living room. Down the hall you will discover a guest bedroom/office space, guest bathroom and Owner's suite with beautiful finishes. This unit has an attached garage.

Ask Kendall Our New Home Consultant (970)716-6088

Rockefeller Community: Raindance Condos

🔚 1,395 Finished Sq Ft. 🛛 📇 2 Bedrooms 🛛 🕒 2 Full Baths 🛛 🚔 2 Car Garage 🆵 2.0 Stories

\*Floor plan and specifications subject to change without notice.