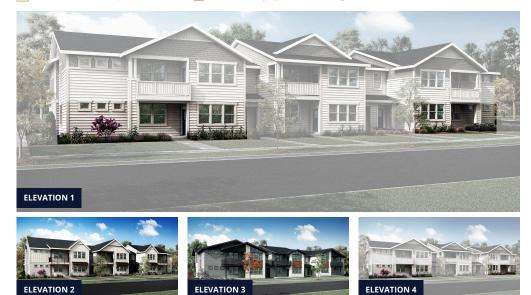

Ask Kendall Our New Home Consultant (970)716-6088

Morgan

**Community:** Raindance Condos

👫 1,171 Finished Sq Ft. 📇 2 Bedrooms 🕒 2 Full Baths 😭 1 Car Garage 🆵 1.0 Stories

## The Morgan Plan

The Morgan floorplan is a cute 2 bed, 2 bath condo with generous entertaining space. The front entry leads you into the cozy living room and extends into the kitchen. Down the hall you will find a guest bedroom or office space, the guest bathroom and a quaint mudroom/laundry room right off the garage. At the end of the hall you will find the owner's suite with large, beautiful windows and an impressive master bath. This unit has an attached garage.

## CALL 970-716-6088 TO SCHEDULE A 1 ON 1 APPOINTMENT

Plans and elevations are artist's renderings only, may not accurately represent the actual condition of a home as constructed, and may contain options which are not standard on all models. We reserve the right to make changes to these floor plans, specifications, and elevations without prior notice. Stated dimensions and square footage are approximate and should not be used as representation of the home's precise or actual size.