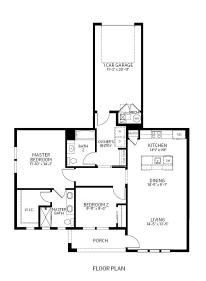

## The Morgan Plan

The Morgan floorplan is a cute 2 bed, 2 bath condo with generous entertaining space. The front entry leads you into the cozy living room and extends into the kitchen. Down the hall you will find a guest bedroom or office space, the guest bathroom and a quaint mudroom/laundry room right off the garage. At the end of the hall you will find the owner's suite with large, beautiful windows and an impressive master bath. This unit has an attached garage.

Ask Kendall Our New Home Consultant (970)716-6088

Morgan Community: Raindance Condos

🏪 1,171 Finished Sq Ft. 🛛 📇 2 Bedrooms 🛛 🕒 2 Full Baths 🛛 🚔 1 Car Garage 🖵 1.0 Stories

\*Floor plan and specifications subject to change without notice.

## CALL 970-716-6088 TO SCHEDULE A 1 ON 1 APPOINTMENT

Plans and elevations are artist's renderings only, may not accurately represent the actual condition of a home as constructed, and may contain options which are not standard on all models. We reserve the right to make changes to these floor plans, specifications, and elevations without prior notice. Stated dimensions and square footage are approximate and should not be used as representation of the home's precise or actual size.