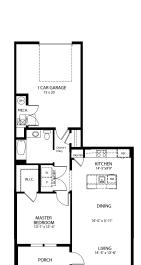

## The Carnegie Plan

The Carnegie is a spacious 1 bed, 1 bath main level condo with modern finishes. This home has an attached garage, laundry room and a beautiful owner's suite with a generous bathroom. You will find vinyl plank throughout and an abundance of natural light.

Carnegie

Community: Raindance Condos

🖺 868 Finished Sq Ft. 📙 1 Bedrooms 🕒 1 Full Baths 📻 1 Car Garage 🦵 1.0 Stories

Plan: Carnegie

\*Floor plan and specifications subject to change without notice.