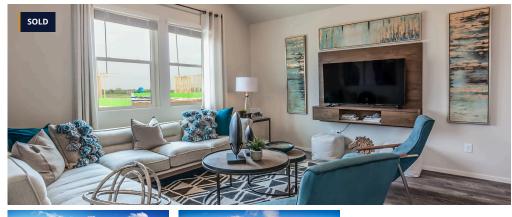

## \*\*Estimated Completion Date: March 2025\*\*

The Ford is a spacious, second-level unit condo that greets you with a beautiful entrance upon arrival. Once up the stairs, you'll find an open-concept living, dining and kitchen space with intriguing vaulted ceilings. Right off the side of the living room is a covered deck perfect for enjoying your morning coffee. Down the hall from the kitchen you'll find a guest room or remote working space, guest bath, laundry room and the Owner's bedroom suite. This unit has an attached garage.

This home will be finished with stainless steel appliance package with fridge, washer & dryer, smoke maple cabinets, white quartz countertops, black kitchen & bathroom faucets, white 3x6 tiled secondary shower, lighthouse luxury vinyl plank flooring, 6x12 cararra kitchen backsplash, smokey gray carpet in bedrooms, garage door opener, A/C, blinds.. **Washer, dryer, and fridge included!** 

Photos are from a completed home of the same floor plan, therefore finishes depicted may differ from those outlined below.