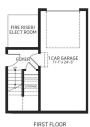

COVERED DECK 8'-0" x 9'-6" BEDROOM 2 10'-6" x 12'-4" MASTER BEDROOM 13'-0' x 12'-11'

SECOND FLOOR

\*Floor plan and specifications subject to change without notice.