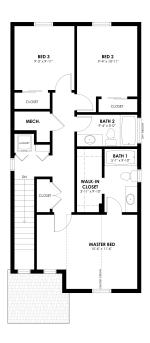

## **Community:** Prairie Song Cottages

1,538 Finished Sq Ft. 📙 4 Bedrooms 🔭 3 Full Baths 📻 1 Car Garage 🦵 2.0 Stories

SAGE - SECOND LEVEL

#### CALL 970-716-6088 TO SCHEDULE A 1 ON 1 APPOINTMENT