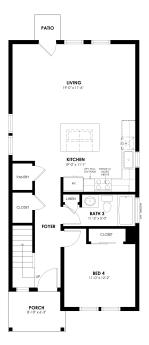

#### **Community:** Prairie Song Cottages

1,538 Finished Sq Ft. 📙 4 Bedrooms 🔭 3 Full Baths 📻 1 Car Garage 🦵 2.0 Stories

SAGE - FIRST LEVEL

#### CALL 970-716-6088 TO SCHEDULE A 1 ON 1 APPOINTMENT

**Community:** Prairie Song Cottages

1,538 Finished Sq Ft. 📙 4 Bedrooms 🔭 3 Full Baths 📻 1 Car Garage 🦵 2.0 Stories