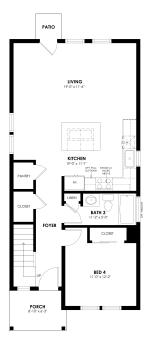

### **Community:** Prairie Song Cottages

1,538 Finished Sq Ft. 📙 4 Bedrooms 🔭 3 Full Baths 📻 1 Car Garage 🦵 2.0 Stories

SAGE - FIRST LEVEL

#### CALL 970-716-6088 TO SCHEDULE A 1 ON 1 APPOINTMENT