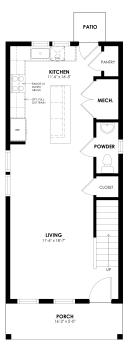

#### MAGNOLIA - FIRST LEVEL

## The Magnolia Plan

Introducing the Magnolia, one of our newest floorplans designed to accommodate individuals and families of all types. You'll find the living/ dining area, an ample kitchen, and private fenced backyard on the first floor.