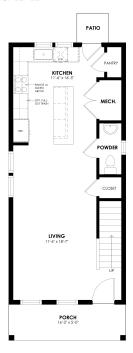

#### MAGNOLIA - FIRST LEVEL

## The Magnolia Plan

Introducing the Magnolia, one of our newest floorplans designed to accommodate individuals and families of all types. You'll find the living/ dining area, an ample kitchen, and private fenced backyard on the first floor.