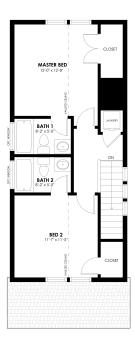

# MAGNOLIA - SECOND LEVEL

Upstairs, you'll find two bedrooms, each with their own en suite full bathroom. Access to the grassy cottage common areas provides the perfect opportunity to spread out and meet your neighbors for a leisurely picnic amidst nature's beauty.