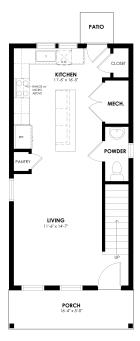

## **Community:** Prairie Song Cottages

1,024 Finished Sq Ft. 📙 2 Bedrooms 🦺 1.5 Full Baths 📦 1 Car Garage 🦵 2.0 Stories

**CLOVER - FIRST LEVEL** 