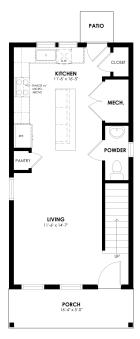

## **Community:** Prairie Song Cottages

1,024 Finished Sq Ft. 📙 2 Bedrooms 🦺 1.5 Full Baths 📦 1 Car Garage 🦵 2.0 Stories

**CLOVER - FIRST LEVEL** 