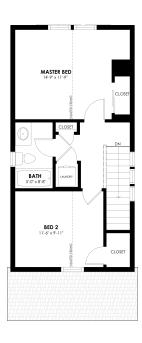

## **Community:** Prairie Song Cottages

1,024 Finished Sq Ft. 📙 2 Bedrooms 🦺 1.5 Full Baths 📦 1 Car Garage 🦵 2.0 Stories

#### **CLOVER - SECOND LEVEL**