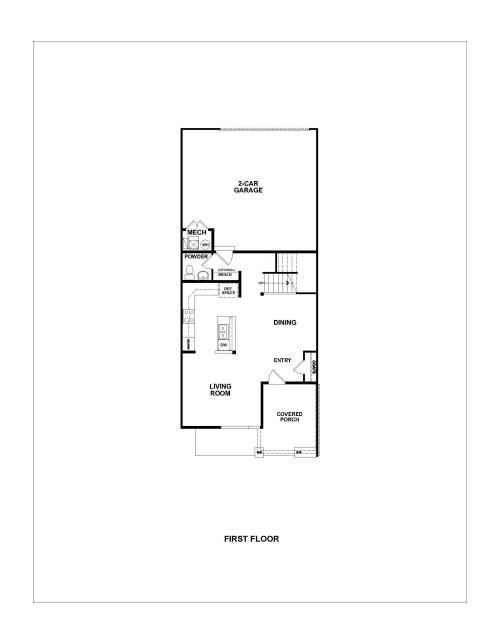

### **Community:** Trailside Townhomes

1,626 Finished Sq Ft.

3 Bedrooms

2.5 Full Baths

2 Car Garage

# The Howes Plan

The Howes plan offers the perfect balance of style and function. This beautifully designed interior unit offers an open concept main-floor perfect for everyday living and entertaining. With a relaxing front porch and private master suite, you'll be ready for whatever life throws your way.

This plan comes equipped with a move-in ready appliance package, including stove range, microwave, refrigerator, washer, and dryer!