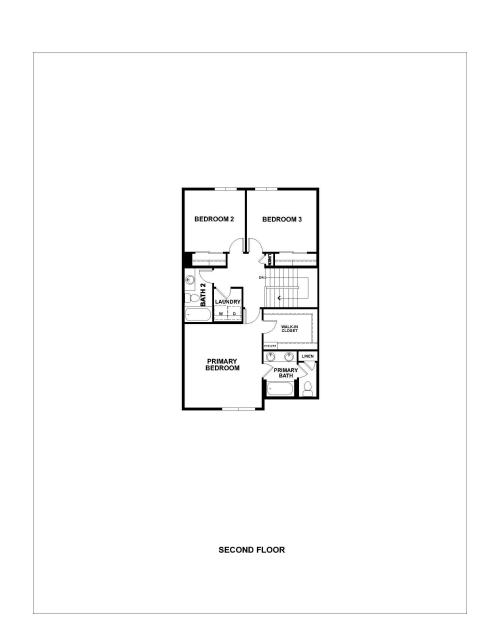

## Howes

## **Community:** Trailside Townhomes

1,626 Finished Sq Ft. 🔼 3 Bedrooms 🦺 2.5 Full Baths 📋 2 Car Garage

Stories