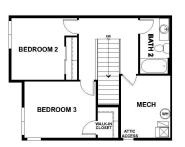

# Akin

## **Community:** Trailside Townhomes

1,620 Finished Sq Ft.

3 Bedrooms

2.5 Full Baths 2 Car Garage 2.0

SECOND FLOOR