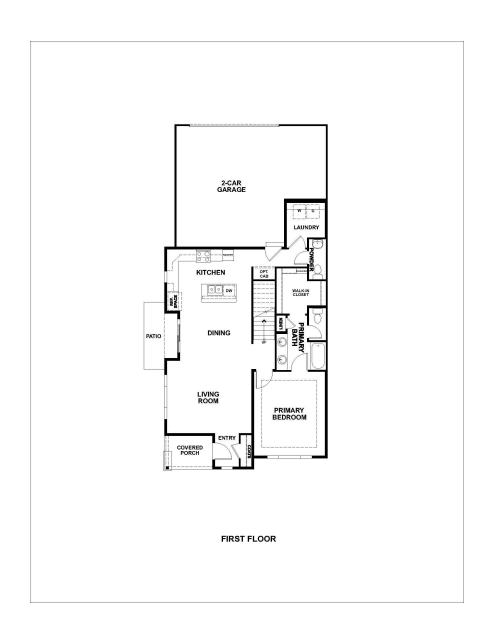

# The Akin Plan

Enjoy the simplicity of a ranch with the comfort and convenience of a two-story home with the bright and spacious Akin plan. This unique main-floor master end unit features not one, but two outdoor living areas perfect for entertaining guests or simply kicking back and relaxing.

This plan comes equipped with a move-in ready appliance package, including stove range, microwave, refrigerator, washer, and dryer!

## **Community:** Trailside Townhomes

1,620 Finished Sq Ft.

3 Bedrooms

2.5 Full Baths 2 Car Garage 2.0

Stories