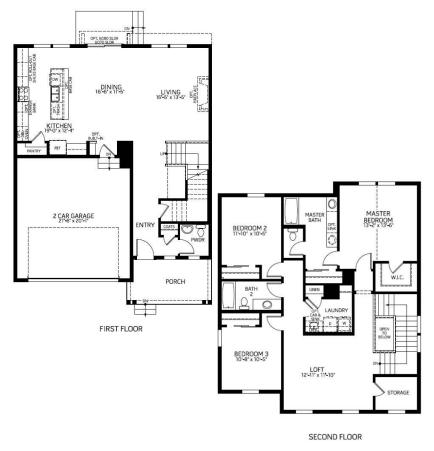

# The Hemingway Plan

The Hemingway features a stunning entrance with a long hallway perfect for a gallery wall. The kitchen, dining and living room all flow together seamlessly providing ample space for gathering. The large kitchen island houses the dishwasher for functionable living and the spacious counter tops are a chef's dream! The second floor provides an exceptional vaulted ceiling loft, great for a kid's play area, a movie room or office space.