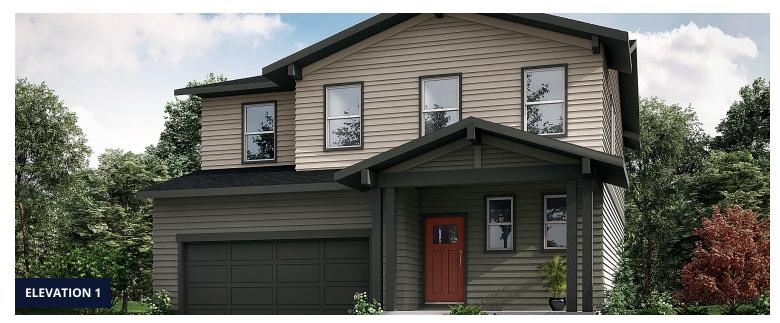

# The Hemingway Plan

The Hemingway features a stunning entrance with a long hallway perfect for a gallery wall. The kitchen, dining and living room all flow together seamlessly providing ample space for gathering. The large kitchen island houses the dishwasher for functionable living and the spacious counter tops are a chef's dream! The second floor provides an exceptional vaulted ceiling loft, great for a kid's play area, a movie room or office space.