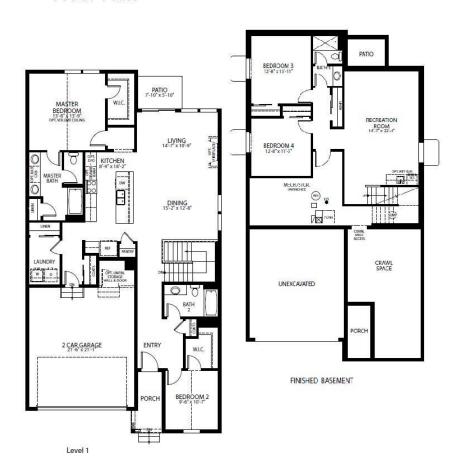

## The Christie Plan

The Christie floorplan is a 4 bed, 3 bath ranch style home with versatile design. Featuring a foyer and galley way entrance, this home feels elegant and special immediately upon entrance. The kitchen flows seamlessly into the living and dining rooms, giving you ample space to gather with your family. A finished basement is included with this home and will feature 2 bedrooms and a bath. The front room of the house has an amazing, pointed, vaulted ceiling that will spark conversation for years to come.

# Christie Floor Plan

All measurements are approximate and not guaranteed. Illustration provided for marketing and convenience only and is not part of a legally binding contract.