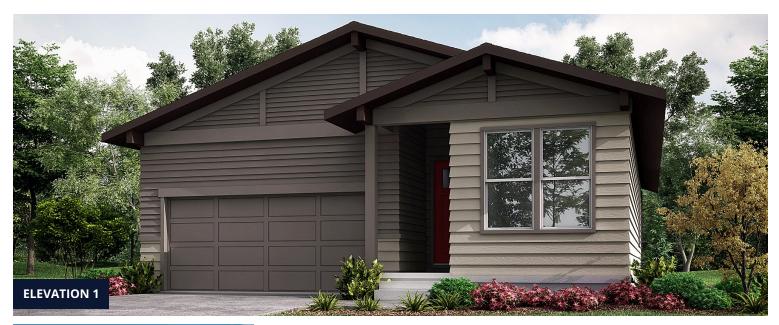

## Christie

Community: Trailside Story Collection - Single Family Homes

2,540 Finished Sq Ft.

📒 4 Bedrooms 🖺 3 Full Baths 📄 2 Car Garage

## The Christie Plan

The Christie floorplan is a 4 bed, 3 bath ranch style home with versatile design. Featuring a foyer and galley way entrance, this home feels elegant and special immediately upon entrance. The kitchen flows seamlessly into the living and dining rooms, giving you ample space to gather with your family. A finished basement is included with this home and will feature 2 bedrooms and a bath. The front room of the house has an amazing, pointed, vaulted ceiling that will spark conversation for years to come.

## Christie

Community: Trailside Story Collection - Single Family Homes

1 2,540 Finished Sq Ft. A Bedrooms 5 3 Full Baths 2 Car Garage