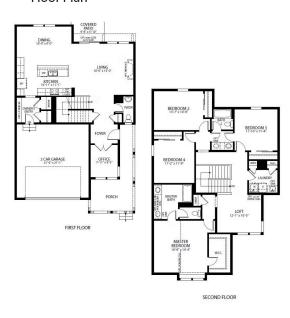

## **Twain** Floor Plan

## The Twain Plan

The Twain floorplan is one you will fall in love with the minute you walk through the door. It features a stunning foyer, an office up front, and a generous kitchen that will wow your guests. Upstairs you will find 4 bedrooms, upstairs laundry for convenience and an exceptional loft space. This is our largest floorplan available perfect for bigger families, or growing families!