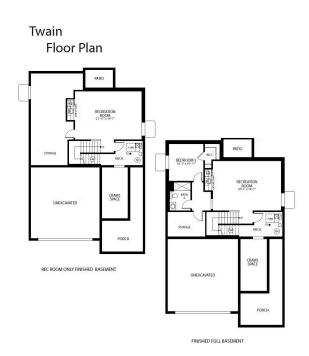

### Twain

# **Community:** Trailside Story Collection - Single Family Homes

🖺 2,570 - 2,984 Finished Sq Ft. 🗮 4 - 5 Bedrooms 🖺 2.5 Full Baths 📦 3 Car Garage 🦵 2.0 Stories