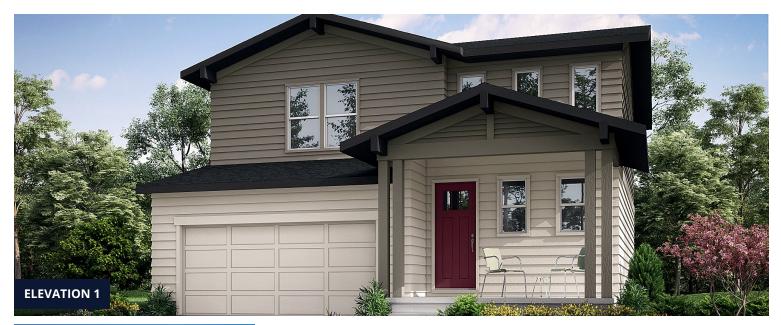

### **Fitzgerald**

Community: Trailside Story Collection - Single Family Homes

1 2,013 - 2,543 Finished Sq Ft. 2 3 Bedrooms 2.5 Full Baths 2 Car Garage

# The Fitzgerald Plan

The Fitzgerald floorplan features functional open living with a great eat-in island in the kitchen, perfect for gathering around with family or friends. You will find the washer and dryer upstairs for convenience and a spacious master bedroom with a double vanity in the master bath. This 3 bed, 2.5 bath home delivers style, craftsmanship and comfortable living!