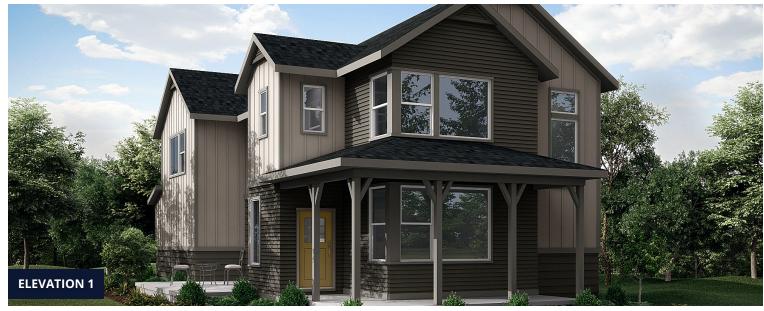

# The Tesla Plan

The Tesla floorplan by Hartford Homes features a stunning open floor concept with a gourmet kitchen and large eat-in kitchen island. The second level provides a functional loft, master suite and 2 guest bedrooms. With 2,283 sq ft of finished space, this is a home you'll want to check out! Basement options offered!