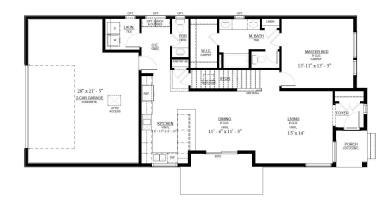

## The Madame Curie Plan

The Madame Curie floorplan provides "ranch like" living with a tranquil main floor master suite that features a large walk-in closet and dual vanity sink. The open living and dining area provide ample space for entertaining and lead to a covered patio. The second level provides two guest bedrooms, a full bath, and a cozy reading nook. Basement options offered!

## Madame Curie

**Community:** Trailside Alley Load - Single Family Homes

🛼 1,979 Finished Sq Ft. 📙 3 Bedrooms 🖺 2.5 Full Baths 📋 2 Car Garage 🦵 2.0

Madame Curie Floor Plan

Level 1

Level 2

All measurements are approximate and not quaranteed. Illustration provided for marketing and convenience only and is not part of a legally binding contract