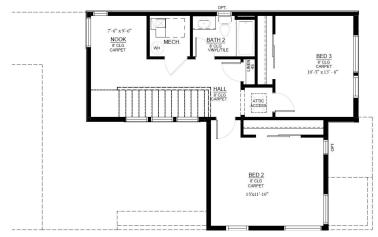

## The Madame Curie Plan

The Madame Curie floorplan provides "ranch like" living with a tranquil main floor master suite that features a large walk-in closet and dual vanity sink. The open living and dining area provide ample space for entertaining and lead to a covered patio. The second level provides two guest bedrooms, a full bath, and a cozy reading nook. Basement options offered!

## Madame Curie

**Community:** Trailside Alley Load - Single Family Homes

🛼 1,979 Finished Sq Ft. 📙 3 Bedrooms 🖺 2.5 Full Baths 📋 2 Car Garage 🦵 2.0

Madame Curie Floor Plan

Level 1

Level 2

All measurements are approximate and not quaranteed. Illustration provided for marketing and convenience only and is not part of a legally binding contract