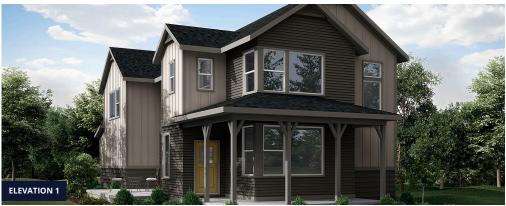

## Community: Trailside Alley Load - Single Family Homes

Starting From **\$560,500** 

🖺 2,283 Finished Sq Ft. 🗮 3 Bedrooms 🖺 2.5 Full Baths 📻 2 Car Garage 🦵 2.0 Stories

## The Tesla Plan

The Tesla floorplan by Hartford Homes features a stunning open floor concept with a gourmet kitchen and large eat-in kitchen island. The second level provides a functional loft, master suite and 2 guest bedrooms. With 2,283 sq ft of finished space, this is a home you'll want to check out! Basement options offered!