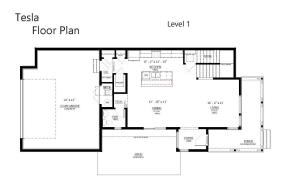

#### Tesla

## Community: Trailside Alley Load - Single Family Homes

Starting From **\$560,500** 

🖺 2,283 Finished Sq Ft. 🗮 3 Bedrooms 🖺 2.5 Full Baths 📻 2 Car Garage 🦵 2.0 Stories

## The Tesla Plan

The Tesla floorplan by Hartford Homes features a stunning open floor concept with a gourmet kitchen and large eat-in kitchen island. The second level provides a functional loft, master suite and 2 guest bedrooms. With 2,283 sq ft of finished space, this is a home you'll want to check out! Basement options offered!