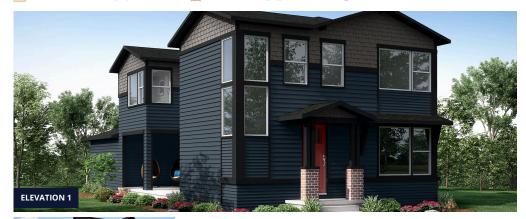

Newton

Ask Kendall Our New Home Consultant (970)716-6088

Starting From **\$547,500** 

**Community:** Trailside Alley Load - Single Family Homes

👫 2,119 Finished Sq Ft. 📇 3 Bedrooms 🕒 2.5 Full Baths 📄 2 Car Garage 🆵 2.0 Stories

## The Newton Plan

The Newton plan features an open-concept main floor layout with living room, dining area, kitchen with eat-in center island, and patio doors that lead to a private side yard and patio that offers bonus covered outdoor living area or choose to convert the space into a finished flex space. The second floor provides an open loft space or optional 4th bedroom with a restful master suite with walk-in closet, dual sink vanity, and water closet, along with conveniently located laundry room, and two guest bedrooms and a full bath. The Newton also has an optional, full unfinished basement for storage and future expansion in addition to an oversized 2-car garage for toys and gear. Basement options offered!