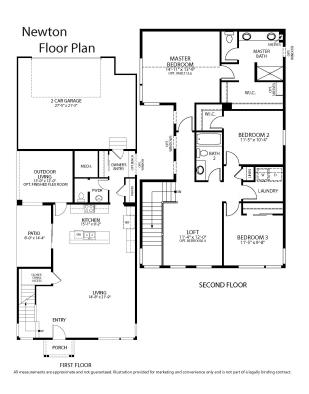

## The Newton Plan

The Newton plan features an open-concept main floor layout with living room, dining area, kitchen with eat-in center island, and patio doors that lead to a private side yard and patio that offers bonus covered outdoor living area or choose to convert the space into a finished flex space. The second floor provides an open loft space or optional 4th bedroom with a restful master suite with walk-in closet, dual sink vanity, and water closet, along with conveniently located laundry room, and two guest bedrooms and a full bath. The Newton also has an optional, full unfinished basement for storage and future expansion in addition to an oversized 2-car garage for toys and gear. Basement options offered!

Newton

Ask Kendall Our New Home Consultant (970)716-6088

Community: Trailside Alley Load - Single Family Homes

👫 2,119 Finished Sq Ft. 📇 3 Bedrooms 🖺 2.5 Full Baths 📄 2 Car Garage 🆵 2.0 Stories

All measurements are approximate and not guaranteed. Illustration provided for marketing and convenience only and is not part of a legally binding contract.