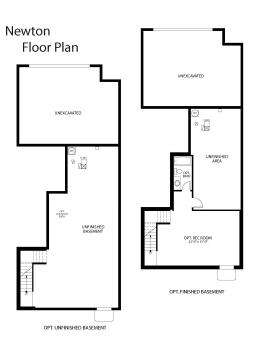

## The Newton Plan

The Newton plan features an open-concept main floor layout with living room, dining area, kitchen with eat-in center island, and patio doors that lead to a private side yard and patio that offers bonus covered outdoor living area or choose to convert the space into a finished flex space. The second floor provides an open loft space or optional 4th bedroom with a restful master suite with walk-in closet, dual sink vanity, and water closet, along with conveniently located laundry room, and two guest bedrooms and a full bath. The Newton also has an optional, full unfinished basement for storage and future expansion in addition to an oversized 2-car garage for toys and gear. Basement options offered!

Newton

Ask Kendall Our New Home Consultant (970)716-6088

Community: Trailside Alley Load - Single Family Homes

👫 2,119 Finished Sq Ft. 📇 3 Bedrooms 🖺 2.5 Full Baths 📄 2 Car Garage 🆵 2.0 Stories

All measurements are approximate and not guaranteed. Illustration provided for marketing and convenience only and is not part of a legally binding contract.