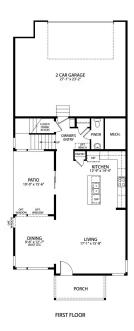

## The Galileo Plan

The Galileo plan features an open-concept main floor layout with living room, dining area, kitchen with eat-in center island, and patio doors that lead to a private side yard and patio. The second floor provides an open loft space or optional 4th bedroom with a restful master suite with walk-in closet, dual sink vanity, and water closet, along with conveniently located laundry room, and two guest bedrooms and a full bath. The Galileo also has an optional, full unfinished basement for storage and future expansion in addition to an oversized 2-car garage for toys and gear.

### Galileo

**Community:** Trailside Alley Load - Single Family Homes

First Floor