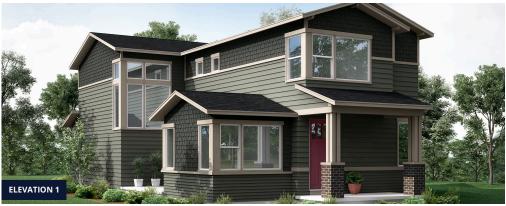

#### Galileo

Community: Trailside Alley Load - Single Family Homes

Starting From \$544,500

## The Galileo Plan

The Galileo plan features an open-concept main floor layout with living room, dining area, kitchen with eat-in center island, and patio doors that lead to a private side yard and patio. The second floor provides an open loft space or optional 4th bedroom with a restful master suite with walk-in closet, dual sink vanity, and water closet, along with conveniently located laundry room, and two guest bedrooms and a full bath. The Galileo also has an optional, full unfinished basement for storage and future expansion in addition to an oversized 2-car garage for toys and gear.