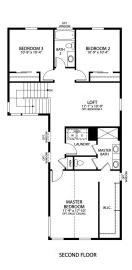

## The Galileo Plan

The Galileo plan features an open-concept main floor layout with living room, dining area, kitchen with eat-in center island, and patio doors that lead to a private side yard and patio. The second floor provides an open loft space or optional 4th bedroom with a restful master suite with walk-in closet, dual sink vanity, and water closet, along with conveniently located laundry room, and two guest bedrooms and a full bath. The Galileo also has an optional, full unfinished basement for storage and future expansion in addition to an oversized 2-car garage for toys and gear.

## Second Floor