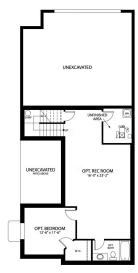

nveniently located laundry room, and two guest bedrooms and a full bath. The Galileo also has an optional, full unfinished basement for storage and future expansion in addition to an oversized 2-car garage for toys and gear.

### CALL 970-716-6088 TO SCHEDULE A 1 ON 1 APPOINTMENT





### Galileo

**Community:** Trailside Alley Load - Single Family Homes







First Floor



### CALL 970-716-6088 TO SCHEDULE A 1 ON 1 APPOINTMENT





### Galileo

**Community:** Trailside Alley Load - Single Family Homes

1,965 Finished Sq Ft. 📙 3 Bedrooms 🖺 2.5 Full Baths 📦 2 Car Garage 🦵 2.0 Stories



## Second Floor



### CALL 970-716-6088 TO SCHEDULE A 1 ON 1 APPOINTMENT





Starting From **\$544,500** 

### Galileo

**Community:** Trailside Alley Load - Single Family Homes



## Finished Basement



OPT. FINISHED BASEMENT

### CALL 970-716-6088 TO SCHEDULE A 1 ON 1 APPOINTMENT





Ask Kendall Our New Home Consultant (970)716-6088

Starting From **\$544,500** 

Galileo

**Community:** Trailside Alley Load - Single Family Homes











## **Unfinished Basement**

# CALL 970-716-6088 TO SCHEDULE A 1 ON 1 APPOINTMENT