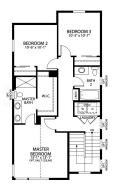

## The Edison Plan

The Edison plan features an open-concept main floor layout with living room, dining area, kitchen with eat-in center island, and patio doors that lead to a private side yard and patio. The second floor provides a restful master suite with walk-in closet and dual sink vanity, along with conveniently located laundry area, and two guest bedrooms and a full bath. The Edison also has an optional, full unfinished basement for storage and future expansion in addition to an oversized 2-car garage for toys and gear.

Second Floor

SECOND FLOOR