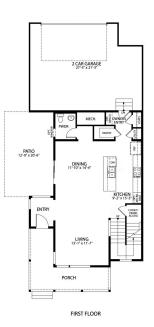

## The Edison Plan

The Edison plan features an open-concept main floor layout with living room, dining area, kitchen with eat-in center island, and patio doors that lead to a private side yard and patio. The second floor provides a restful master suite with walk-in closet and dual sink vanity, along with conveniently located laundry area, and two guest bedrooms and a full bath. The Edison also has an optional, full unfinished basement for storage and future expansion in addition to an oversized 2-car garage for toys and gear.

First Floor

CALL 970-716-6088 TO SCHEDULE A 1 ON 1 APPOINTMENT

Ask Kendall Our New Home Consultant (970)716-6088

Community: Trailside Alley Load - Single Family Homes

🔒 1,726 Finished Sq Ft. 🚝 3 Bedrooms 🕒 2.5 Full Baths 😭 2 Car Garage 🆵 2.0 Stories