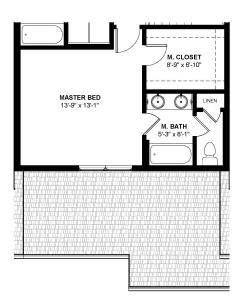

### CALL 970-716-6088 TO SCHEDULE A 1 ON 1 APPOINTMENT

Community: Timnath Ranch Townhomes

1,614 Finished Sq Ft. 📙 3 Bedrooms 🖰 2.5 Full Baths 📻 2 Car Garage

### Craftsman Second Floor