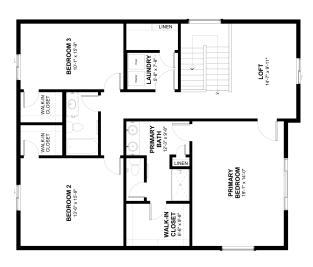

### Community: Granary Trailblazer Collection - Single Family Homes

Starting From **\$512,500** 

1 2,288 Finished Sq Ft. 🗏 3 Bedrooms L. 2.5 Full Baths 📄 2 Car Garage 🦵 2.0 Stories

SECOND FLOOR