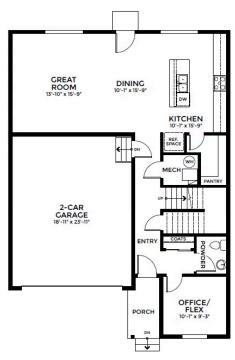

# Community: Granary Trailblazer Collection - Single Family Homes

Starting From **\$512,500** 

FIRST FLOOR

### Community: Granary Trailblazer Collection - Single Family Homes

Starting From **\$512,500** 

1 2,288 Finished Sq Ft. 🗏 3 Bedrooms L. 2.5 Full Baths 📄 2 Car Garage 🦵 2.0 Stories

SECOND FLOOR