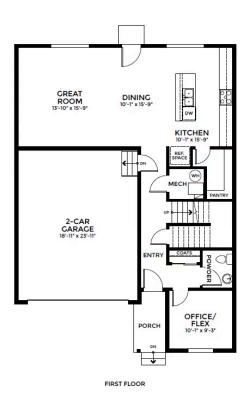

## The Clemens Plan

The Clemens is one of our most versatile floorplans - It has something for everyone! You will love the openness of the main floor, with it's large living area that feeds right into the dining and kitchen areas. Upstairs has 3 generous sized bedrooms (all boasting walk in closets) and a loft, perfect for playing games, watching movies, working out, or turning it into an extra office area.

Clemens

Ask Kendall Our New Home Consultant (970)716-6088

**Community:** Granary Trailblazer Collection - Single Family Homes

🚹 2,288 Finished Sq Ft. 📇 3 Bedrooms 🖺 2.5 Full Baths 📄 2 Car Garage 🦵 2.0 Stories

## CALL 970-716-6088 TO SCHEDULE A 1 ON 1 APPOINTMENT

Plans and elevations are artist's renderings only, may not accurately represent the actual condition of a home as constructed, and may contain options which are not standard on all models. We reserve the right to make changes to these floor plans, specifications, and elevations without prior notice. Stated dimensions and square footage are approximate and should not be used as representation of the home's precise or actual size.