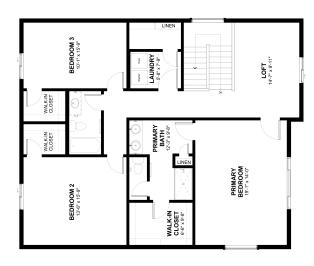

## The Clemens Plan

The Clemens is one of our most versatile floorplans - It has something for everyone! You will love the openness of the main floor, with it's large living area that feeds right into the dining and kitchen areas. Upstairs has 3 generous sized bedrooms (all boasting walk in closets) and a loft, perfect for playing games, watching movies, working out, or turning it into an extra office area.

SECOND FLOOR

## CALL 970-716-6088 TO SCHEDULE A 1 ON 1 APPOINTMENT

Plans and elevations are artist's renderings only, may not accurately represent the actual condition of a home as constructed, and may contain options which are not standard on all models. We reserve the right to make changes to these floor plans, specifications, and elevations without prior notice. Stated dimensions and square footage are approximate and should not be used as representation of the home's precise or actual size.