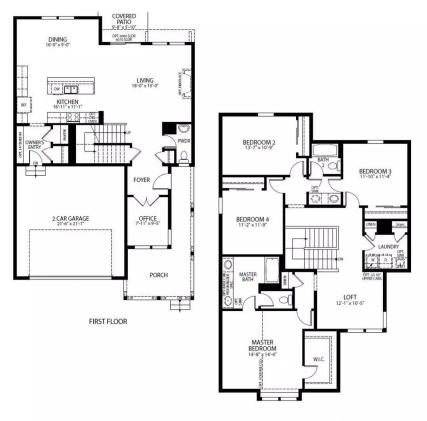

# The Twain Plan

The Twain floorplan is one you will fall in love with the minute you walk through the door. It features a stunning foyer, an office up front, and a generous kitchen that will wow your guests. Upstairs you will find 4 bedrooms, upstairs laundry for convenience and an exceptional loft space. This home also includes a finished basement with a rec room. This is our largest floorplan available perfect for bigger families, or growing families!

### Newest w dimensions

SECOND FLOOR

All measurements are approximate and not guaranteed. Illustration provided for marketing and convenience only and is not part of a legally binding contract.

#### CALL 970-716-6088 TO SCHEDULE A 1 ON 1 APPOINTMENT

Plans and elevations are artist's renderings only, may not accurately represent the actual condition of a home as constructed, and may contain options which are not standard on all models. We reserve the right to make changes to these floor plans, specifications, and elevations without prior notice. Stated dimensions and square footage are approximate and should not be used as representation of the home's precise or actual size.