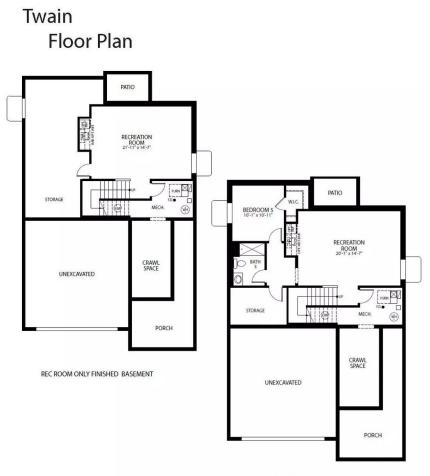

# The Twain Plan

The Twain floorplan is one you will fall in love with the minute you walk through the door. It features a stunning foyer, an office up front, and a generous kitchen that will wow your guests. Upstairs you will find 4 bedrooms, upstairs laundry for convenience and an exceptional loft space. This home also includes a finished basement with a rec room. This is our largest floorplan available perfect for bigger families, or growing families!

### Newest w dimensions

FINISHED FULL BASEMENT

All measurements are approximate and not guaranteed. Illustration provided for marketing and convenience only and is not part of a legally binding contract.

#### CALL 970-716-6088 TO SCHEDULE A 1 ON 1 APPOINTMENT

Plans and elevations are artist's renderings only, may not accurately represent the actual condition of a home as constructed, and may contain options which are not standard on all models. We reserve the right to make changes to these floor plans, specifications, and elevations without prior notice. Stated dimensions and square footage are approximate and should not be used as representation of the home's precise or actual size.