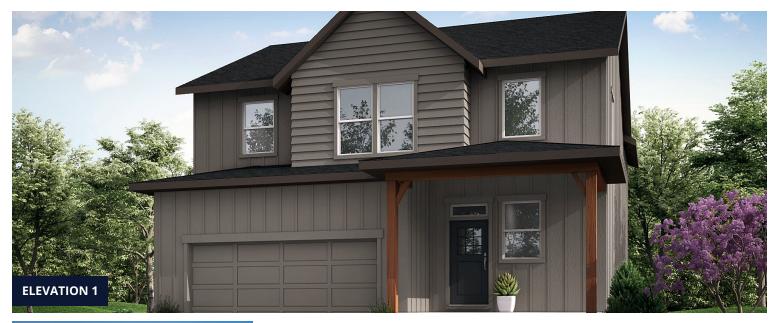

# Rowling

Community: Mosaic Story Collection - Single Family Homes

🛼 2,451 - 2,963 Finished Sq Ft. 🗎 3 Bedrooms 🔑 2.5 Full Baths 📄 2 Car Garage

# The Rowling Plan

The Rowling floorplan includes dedicated office space on the main floor along with a spacious and thoughtful kitchen/dining/living layout. Upstairs you will find a roomy loft, an expansive master suite with a generous walkin closet, and 2 guest bedrooms. This home also includes a finished basement with a rec room. This is the perfect family home with space for everyone.

## Rowling

Community: Mosaic Story Collection - Single Family Homes

1 2,451 - 2,963 Finished Sq Ft. 3 Bedrooms 2.5 Full Baths 2 Car Garage