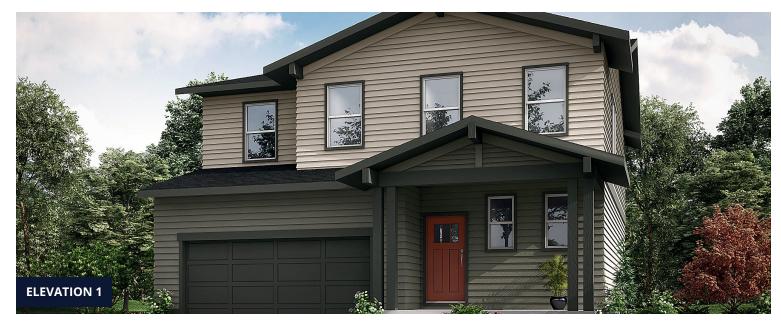

### Hemingway

**Community:** Mosaic Story Collection - Single Family Homes

👫 2,260 - 2,710 Finished Sq Ft. 🛛 📇 3 Bedrooms 🛛 🎦 2.5 Full Baths 🛛 📻 2 Car Garage

**\_** 2.0 Stories

## The Hemingway Plan

The Hemingway features a stunning entrance with a long hallway perfect for a gallery wall. The kitchen, dining and living room all flow together seamlessly providing ample space for gathering. The large kitchen island houses the dishwasher for functionable living and the spacious counter tops are a chef's dream! The second floor provides an exceptional loft, great for a kid's play area, a movie room or office space. This home also includes a finished basement with a rec room.