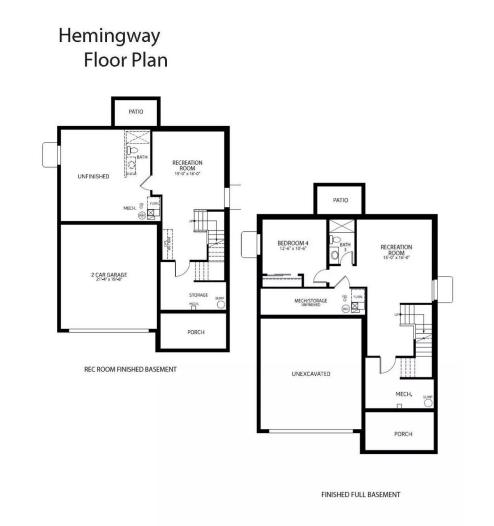

## The Hemingway Plan

The Hemingway features a stunning entrance with a long hallway perfect for a gallery wall. The kitchen, dining and living room all flow together seamlessly providing ample space for gathering. The large kitchen island houses the dishwasher for functionable living and the spacious counter tops are a chef's dream! The second floor provides an exceptional loft, great for a kid's play area, a movie room or office space. This home also includes a finished basement with a rec room.

### Newest w dimensions

All measurements are approximate and not guaranteed. Illustration provided for marketing and convenience only and is not part of a legally binding contract.