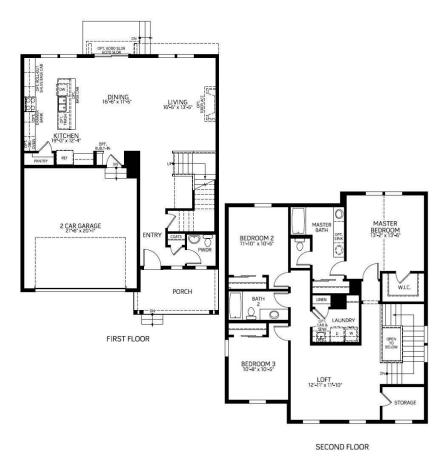

## The Hemingway Plan

The Hemingway features a stunning entrance with a long hallway perfect for a gallery wall. The kitchen, dining and living room all flow together seamlessly providing ample space for gathering. The large kitchen island houses the dishwasher for functionable living and the spacious counter tops are a chef's dream! The second floor provides an exceptional loft, great for a kid's play area, a movie room or office space. This home also includes a finished basement with a rec room.

### Newest w dimensions

All measurements are approximate and not guaranteed. Illustration provided for marketing and convenience only and is not part of a legally binding contract.