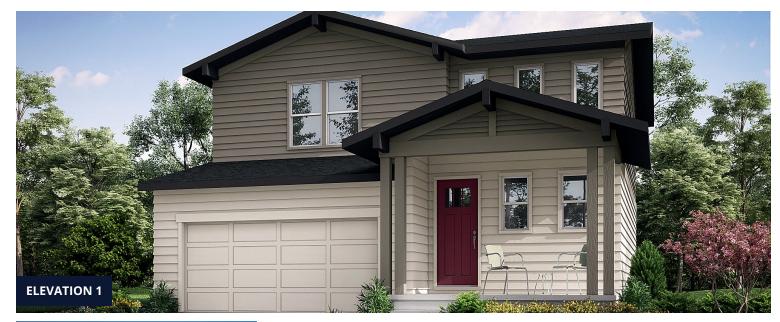

### Fitzgerald

**Community:** Mosaic Story Collection - Single Family Homes

👫 2,013 - 2,543 Finished Sq Ft. 🛛 📇 3 Bedrooms 🛛 🎦 2.5 Full Baths 🛛 🚔 2 Car Garage

**\_** 2.0 Stories

## The Fitzgerald Plan

The Fitzgerald floorplan features functional open living with a great eat-in island in the kitchen, perfect for gathering around with family or friends. You will find the washer and dryer upstairs for convenience and a spacious master bedroom with a double vanity in the master bath. This 3 bed, 2.5 bath home delivers style, craftsmanship and comfortable living!