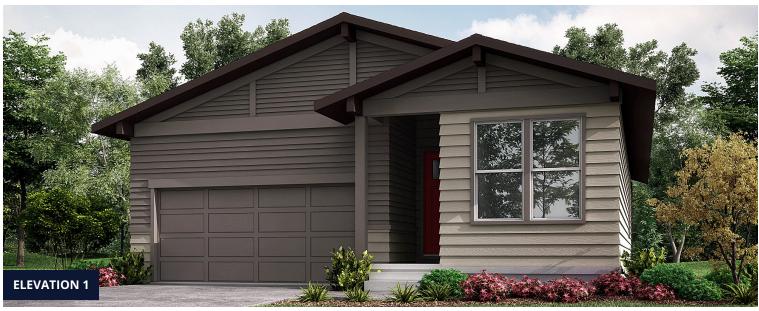

## Christie

Community: Mosaic Story Collection - Single Family Homes

🛼 2,385 - 2,540 Finished Sq Ft. 🖺 4 Bedrooms 🔑 3 Full Baths 📄 2 Car Garage

## The Christie Plan

The Christie floorplan is a 4 bed, 3 bath ranch style home with versatile design. Featuring a foyer and galley way entrance, this home feels elegant and special immediately upon entrance. The kitchen flows seamlessly into the living and dining rooms, giving you ample space to gather with your family. A finished basement is included with this home and will feature 2 bedrooms and a bath. The front room of the house has an amazing, pointed, vaulted ceiling that will spark conversation for years to come.