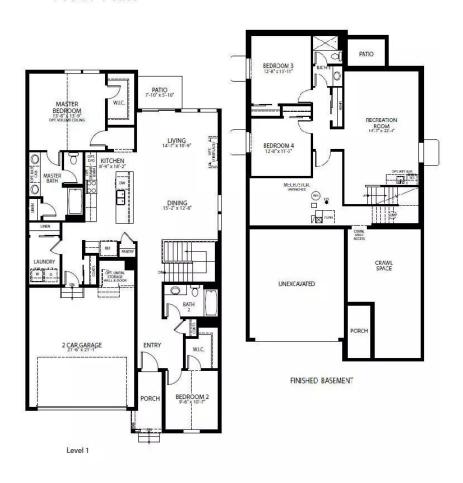

# Christie Floor Plan

All measurements are approximate and not guaranteed. Illustration provided for marketing and convenience only and is not part of a legally binding contract.

## The Christie Plan

The Christie floorplan is a 4 bed, 3 bath ranch style home with versatile design. Featuring a foyer and galley way entrance, this home feels elegant and special immediately upon entrance. The kitchen flows seamlessly into the living and dining rooms, giving you ample space to gather with your family. A finished basement is included with this home and will feature 2 bedrooms and a bath. The front room of the house has an amazing, pointed, vaulted ceiling that will spark conversation for years to come.