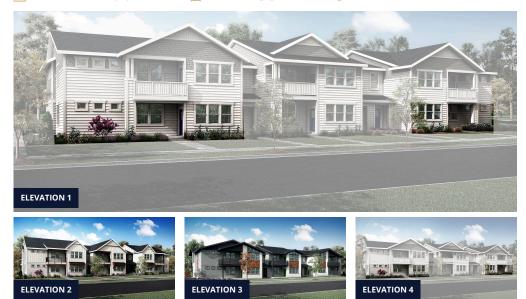

## Morgan

**Community:** Mosaic Condos

Ӊ 1,171 Finished Sq Ft. 😑 2 Bedrooms 🛛 💾 2 Full Baths 📄 1 Car Garage 🆵 1.0 Stories

Ask Kendall Our New Home Consultant (970)716-6088

Morgan Community: Mosaic Condos

🔚 1,171 Finished Sq Ft. 📇 2 Bedrooms 🕒 2 Full Baths 😭 1 Car Garage 🦵 1.0 Stories

\*Floor plan and specifications subject to change without notice.