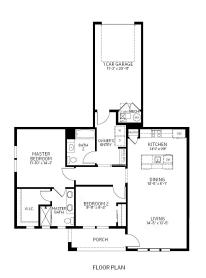

## The Morgan Plan

The Morgan floorplan is a cute 2 bed, 2 bath condo with generous entertaining space. The front entry leads you into the cozy living room and extends into the kitchen. Down the hall you will find a guest bedroom or office space, the guest bathroom and a quaint mudroom/laundry room right off the garage. At the end of the hall you will find the owner's suite with large, beautiful windows and an impressive master bath. This unit has an attached garage.