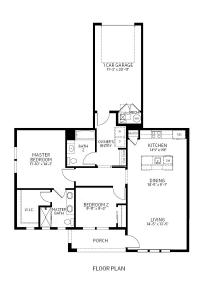

# The Morgan Plan

The Morgan floorplan is a cute 2 bed, 2 bath condo with generous entertaining space. The front entry leads you into the cozy living room and extends into the kitchen. Down the hall you will find a guest bedroom or office space, the guest bathroom and a quaint mudroom/laundry room right off the garage. At the end of the hall you will find the owner's suite with large, beautiful windows and an impressive master bath. This unit has an attached garage.