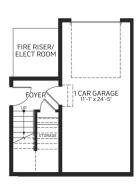

# Community: Mosaic Condos

1,166 Finished Sq Ft. 😑 2 Bedrooms 🖺 2 Full Baths 📋 1 Car Garage

FIRST FLOOR

SECOND FLOOR

\*Floor plan and specifications subject to change without notice.