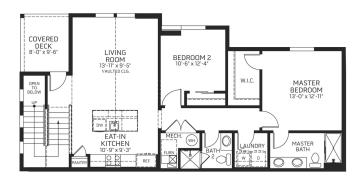

## The Ford Plan

The Ford is a spacious, second-level unit condo that greets you with a beautiful entrance upon arrival. Once up the stairs, you'll find an open-concept living, dining and kitchen space with intriguing vaulted ceilings. Right off the side of the living room is a covered deck perfect for enjoying your morning coffee. Down the hall from the kitchen you'll find a guest room or remote working space, guest bath, laundry room and the Owner's bedroom suite. This unit has an attached garage.

# Community: Mosaic Condos

1,166 Finished Sq Ft. 😑 2 Bedrooms 🖺 2 Full Baths 📋 1 Car Garage

FIRST FLOOR

SECOND FLOOR

\*Floor plan and specifications subject to change without notice.