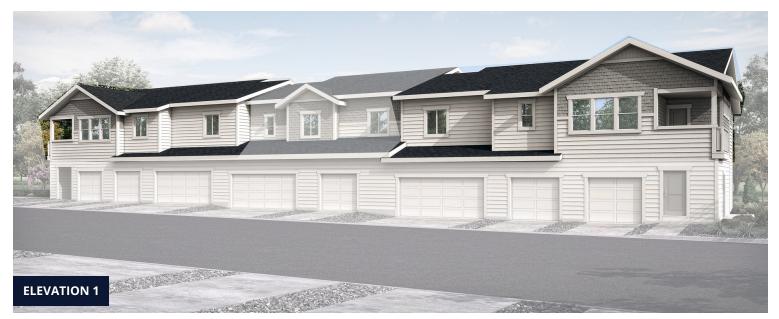

### Ford

**Community: Mosaic Condos** 

1,166 Finished Sq Ft.

🔁 2 Bedrooms 🖺

2 Full Baths | 1 Car Garage

2.0 Stories

## The Ford Plan

The Ford is a spacious, second-level unit condo that greets you with a beautiful entrance upon arrival. Once up the stairs, you'll find an open-concept living, dining and kitchen space with intriguing vaulted ceilings. Right off the side of the living room is a covered deck perfect for enjoying your morning coffee. Down the hall from the kitchen you'll find a guest room or remote working space, guest bath, laundry room and the Owner's bedroom suite. This unit has an attached garage.

# Community: Mosaic Condos

1,166 Finished Sq Ft. 😑 2 Bedrooms 🖺 2 Full Baths 📋 1 Car Garage

FIRST FLOOR

SECOND FLOOR

\*Floor plan and specifications subject to change without notice.