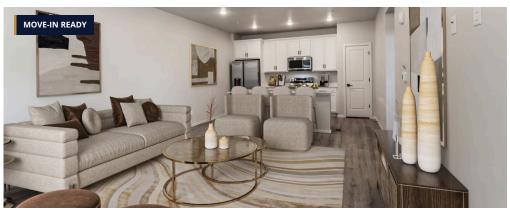

The Morgan floorplan is a cute 2 bed, 2 bath condo with generous entertaining space. The front entry leads you into the cozy living room and extends into the kitchen. Down the hall you will find a guest bedroom or office space, the guest bathroom and a quaint mudroom/laundry room right off the garage. At the end of the hall you will find the owner's suite with large, beautiful windows and an impressive master bath. This unit has an attached garage.

This home will be finished with Stainless Steel appliance package, white concord cabinets, white quartz, beach oak vinyl plank flooring, 3x6 subway backsplash, and garage door opener with 2 remotes.

Photos are of the actual home!