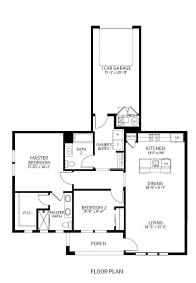

The Morgan floorplan is a cute 2 bed, 2 bath condo with generous entertaining space. The front entry leads you into the cozy living room and extends into the kitchen. Down the hall you will find a guest bedroom or office space, the guest bathroom and a quaint mudroom/laundry room right off the garage. At the end of the hall you will find the owner's suite with large, beautiful windows and an impressive master bath. This unit has an attached garage.

## 2714 Barnstormer Unit G, Fort Collins, CO 80524 **Community:** Mosaic Condos Floor Plan: Morgan

\$400,585

1,171 Finished Sq Ft. 📙 2 Bedrooms 🖺 2.0 Full Baths 📋 1 Car Garage 🦵 1.0 Stories

\*Floor plan and specifications subject to change without notice.