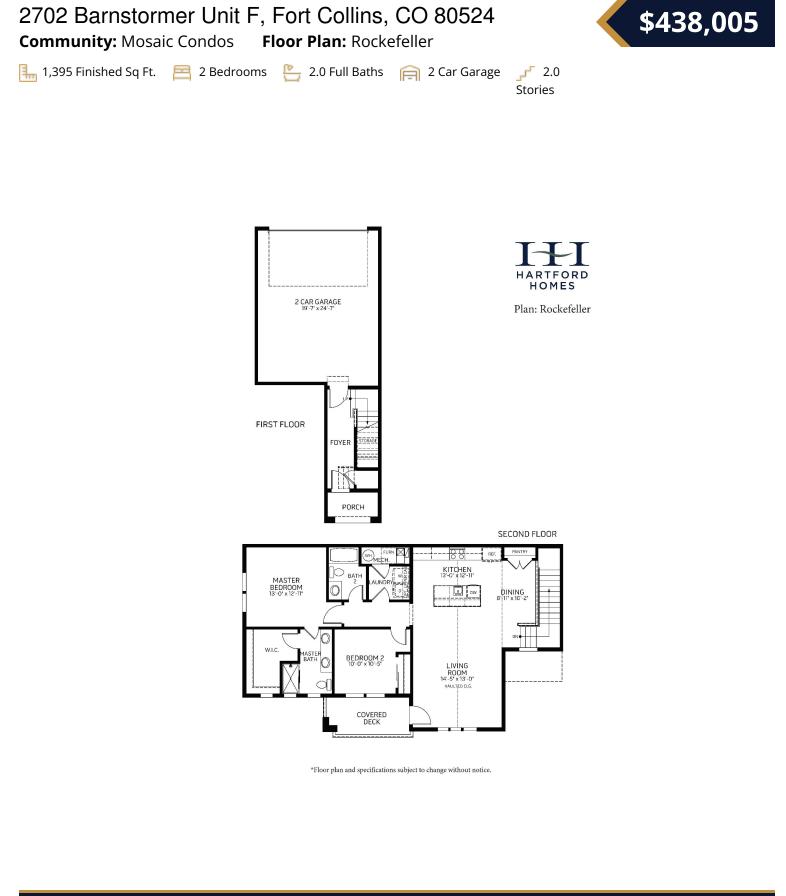

### 2702 Barnstormer Unit F, Fort Collins, CO 80524 Community: Mosaic Condos Floor Plan: Rockefeller

2.0 Stories

# This home is eligible for our currentInterest Rate Incentives - Call or text to learn more: 970-716-6088

The Rockefeller is a second-level condo unit that provides stunning views and an abundance of natural light. Upon arrival through the front door, you will find an entrance hallway perfect for a key drop or mudroom area. Once up the stairs, you will discover spacious, open-concept living. You will notice the unique arched ceiling and generous amount of windows throughout the living room. A covered deck is right off the living room. Down the hall you will discover a guest bedroom/office space, guest bathroom and Owner's suite.

# CALL 970-716-6088 TO SCHEDULE A 1 ON 1 APPOINTMENT

Plans and elevations are artist's renderings only, may not accurately represent the actual condition of a home as constructed, and may contain options which are not standard on all models. We reserve the right to make changes to these floor plans, specifications, and elevations without prior notice. Stated dimensions and square footage are approximate and should not be used as representation of the home's precise or actual size.