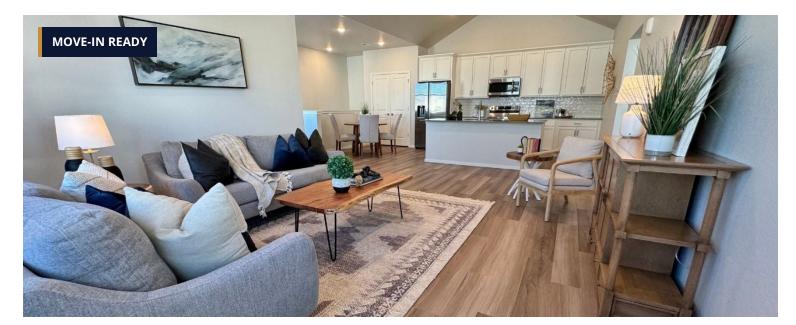

# This home is eligible for our currentInterest Rate Incentives - Call or text to learn more: 970-716-6088

The Rockefeller is a second-level condo unit that provides stunning views and an abundance of natural light. Upon arrival through the front door, you will find an entrance hallway perfect for a key drop or mudroom area. Once up the stairs, you will discover spacious, open-concept living. You will notice the unique arched ceiling and generous amount of windows throughout the living room. A covered deck is right off the living room. Down the hall you will discover a guest bedroom/office space, guest bathroom and Owner's suite.

This home will be finished with Stainless Steel appliance package, white concord cabinets, White quartz, Satin nickel cabinet pulls, almond oak vinyl plank flooring, baker street Geoscape 3x6 white subway backsplash, and garage door opener with 2 remotes.

Photos are of actual home!

\*HOA includes Water, Sewer, and FC Connexion Internet Service | Snow removal for sidewalks, walkways, and private streets | Landscaping | Building maintenance and insurance (exterior)\*