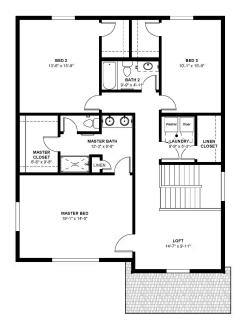

## The Clemens Plan

The Clemens is one of our most versatile floorplans - It has something for everyone! You will love the openness of the main floor, with it's large living area that feeds right into the dining and kitchen areas. Upstairs has 3 generous sized bedrooms (all boasting walk in closets) and a loft, perfect for playing games, watching movies, working out, or turning it into an extra office area.

Clemens

Ask Kendall Our New Home Consultant (970)716-6088

Community: Bloom Trailblazer Collection - Single Family Homes

🔒 2,288 Finished Sq Ft. 🔗 3 Bedrooms 🕒 2.5 Full Baths 📄 2 Car Garage 🆵 2.0 Stories

2 - 12.18.24

## CALL 970-716-6088 TO SCHEDULE A 1 ON 1 APPOINTMENT

Plans and elevations are artist's renderings only, may not accurately represent the actual condition of a home as constructed, and may contain options which are not standard on all models. We reserve the right to make changes to these floor plans, specifications, and elevations without prior notice. Stated dimensions and square footage are approximate and should not be used as representation of the home's precise or actual size.