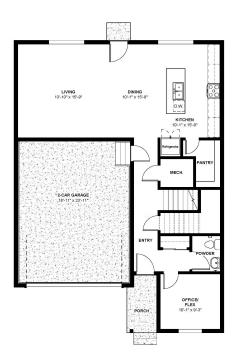

## The Clemens Plan

The Clemens is one of our most versatile floorplans - It has something for everyone! You will love the openness of the main floor, with it's large living area that feeds right into the dining and kitchen areas. Upstairs has 3 generous sized bedrooms (all boasting walk in closets) and a loft, perfect for playing games, watching movies, working out, or turning it into an extra office area.

Clemens

Ask Kendall Our New Home Consultant (970)716-6088

Community: Bloom Trailblazer Collection - Single Family Homes

🔒 2,288 Finished Sq Ft. 🔗 3 Bedrooms 🕒 2.5 Full Baths 📄 2 Car Garage 🆵 2.0 Stories

2 - 12.18.24

## CALL 970-716-6088 TO SCHEDULE A 1 ON 1 APPOINTMENT

Plans and elevations are artist's renderings only, may not accurately represent the actual condition of a home as constructed, and may contain options which are not standard on all models. We reserve the right to make changes to these floor plans, specifications, and elevations without prior notice. Stated dimensions and square footage are approximate and should not be used as representation of the home's precise or actual size.