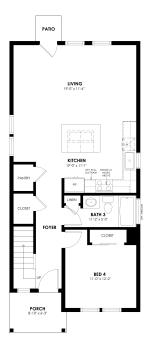

Ask Kendall Our New Home Consultant (970)716-6088

Sage

Community: Bloom Cottages

Starting From \$487,400













# The Sage Plan

Our largest cottage floorplan offers a generous layout ideal for gatherings and families of all types. Featuring four bedrooms and three baths, this home offers ample space and comfort. Your own private backyard is the perfect space to relax and enjoy some fresh air with your pup and friends. Access to the grassy cottage common areas provides the perfect opportunity to spread out and meet your neighbors for a leisurely picnic amidst nature's beauty.

VIRTUALLY TOUR THE SAGE FLOORPLAN!

# CALL 970-716-6088 TO SCHEDULE A 1 ON 1 APPOINTMENT





Sage

# Community: Bloom Cottages















#### CALL 970-716-6088 TO SCHEDULE A 1 ON 1 APPOINTMENT





Sage

# Community: Bloom Cottages











SAGE - SECOND LEVEL



#### CALL 970-716-6088 TO SCHEDULE A 1 ON 1 APPOINTMENT





#### Sage

# Community: Bloom Cottages













SAGE - FIRST LEVEL



#### CALL 970-716-6088 TO SCHEDULE A 1 ON 1 APPOINTMENT





Ask Kendall Our New Home Consultant (970)716-6088

Starting From **\$487,400** 

Sage

Community: Bloom Cottages

1,538 Finished Sq Ft. 📇 4 Bedrooms 🖺 3 Full Baths 📄 1 Car Garage 🦵 2.0 Stories

#### CALL 970-716-6088 TO SCHEDULE A 1 ON 1 APPOINTMENT