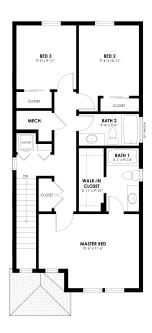

ity: Bloom Cottages

Starting From \$487,400













# The Sage Plan

Our largest cottage floorplan offers a generous layout ideal for gatherings and families of all types. Featuring four bedrooms and three baths, this home offers ample space and comfort. Your own private backyard is the perfect space to relax and enjoy some fresh air with your pup and friends. Access to the grassy cottage common areas provides the perfect opportunity to spread out and meet your neighbors for a leisurely picnic amidst nature's beauty.

VIRTUALLY TOUR THE SAGE FLOORPLAN!

# CALL 970-716-6088 TO SCHEDULE A 1 ON 1 APPOINTMENT





Sage

# Community: Bloom Cottages















#### CALL 970-716-6088 TO SCHEDULE A 1 ON 1 APPOINTMENT





Sage

# Community: Bloom Cottages











SAGE - SECOND LEVEL



#### CALL 970-716-6088 TO SCHEDULE A 1 ON 1 APPOINTMENT





#### Sage

# Community: Bloom Cottages













SAGE - FIRST LEVEL



#### CALL 970-716-6088 TO SCHEDULE A 1 ON 1 APPOINTMENT





Ask Kendall Our New Home Consultant (970)716-6088

Starting From **\$487,400** 

Sage

Community: Bloom Cottages

1,538 Finished Sq Ft. 📇 4 Bedrooms 🖺 3 Full Baths 📄 1 Car Garage 🦵 2.0 Stories

#### CALL 970-716-6088 TO SCHEDULE A 1 ON 1 APPOINTMENT