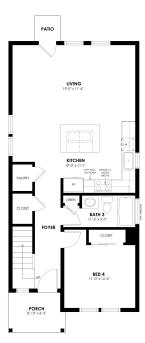

for gatherings and families of all types. Featuring four bedrooms and three baths, this home offers ample space and comfort. Your own private backyard is the perfect space to relax and enjoy some fresh air with your pup and friends. Access to the grassy cottage common areas provides the perfect opportunity to spread out and meet your neighbors for a leisurely picnic amidst nature's beauty.

VIRTUALLY TOUR THE SAGE FLOORPLAN!

# CALL 970-716-6088 TO SCHEDULE A 1 ON 1 APPOINTMENT





Sage

# Community: Bloom Cottages















#### CALL 970-716-6088 TO SCHEDULE A 1 ON 1 APPOINTMENT





Sage

# Community: Bloom Cottages











SAGE - SECOND LEVEL



#### CALL 970-716-6088 TO SCHEDULE A 1 ON 1 APPOINTMENT





#### Sage

# Community: Bloom Cottages













SAGE - FIRST LEVEL



#### CALL 970-716-6088 TO SCHEDULE A 1 ON 1 APPOINTMENT





Ask Kendall Our New Home Consultant (970)716-6088

Starting From **\$487,400** 

Sage

Community: Bloom Cottages

1,538 Finished Sq Ft. 📇 4 Bedrooms 🖺 3 Full Baths 📄 1 Car Garage 🦵 2.0 Stories

#### CALL 970-716-6088 TO SCHEDULE A 1 ON 1 APPOINTMENT