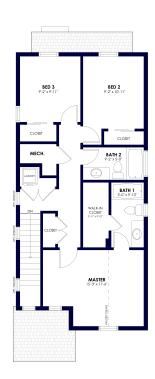

#### The Sage with ADU (Attached dwelling unit) Plan

The Sage is where classic cottage charm meets modern-day flexibility. With a spacious 4-bedroom, 3-bath main home and a fully detached Accessory Dwelling Unit (ADU), this plan is ideal for families who need room to grow -or room to host.

Inside the main home, enjoy 1,538 sq ft of thoughtfully designed living space with open-concept gathering areas, a main-level bedroom, and a variety of Craftsman, Farmhouse, or Bungalow-inspired elevations.

### Sage with ADU (Attached dwelling unit)

Community: Bloom Cottages

🗓 2,041 Finished Sq Ft. 📙 5 Bedrooms 🕒 4 Full Baths 📦 2 Car Garage 🦵 2.0 Stories