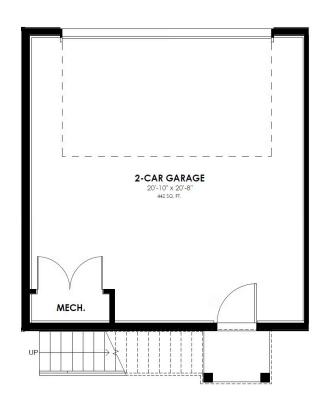

The included ADU adds even more value: 503 sq ft of completely private living space featuring 1 bedroom, 1 bathroom, a full kitchen, and an open living area—perfect for guests, renters, or a remote work haven. Below, a private 2-car garage offers added convenience and storage.

# Sage with ADU (Attached dwelling unit)

Community: Bloom Cottages

🚣 2,041 Finished Sq Ft. 📙 5 Bedrooms 🧲 4 Full Baths 📦 2 Car Garage 🦵 2.0 Stories