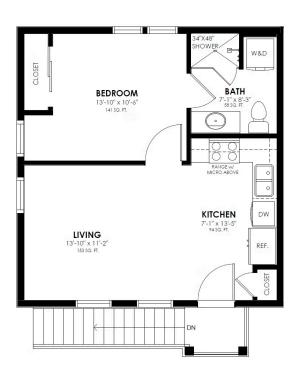

## The Marigold with ADU (Attached dwelling unit) Plan

This charming cottage-style residence includes a beautifully appointed main home plus a fully detached, private Accessory Dwelling Unit (ADU), offering exceptional flexibility for multigenerational living, rental income, or a private guest retreat.

In the main home, you'll find 3 spacious bedrooms, 2.5 baths, and a stylish open-concept main floor perfect for entertaining.

Just steps away, the ADU offers 503 sq ft of independent living space with 1 bedroom, 1 bathroom, a full kitchen and living area, and a private 2-car garage below. Ideal for extended family, a home office, or a source of passive income—this space adapts to your life.