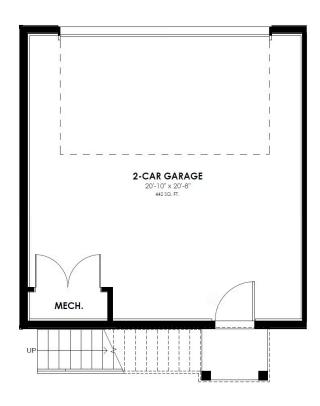

In the main home, you'll find 3 spacious bedrooms, 2.5 baths, and a stylish open-concept main floor perfect for entertaining.

Just steps away, the ADU offers 503 sq ft of independent living space with 1 bedroom, 1 bathroom, a full kitchen and living area, and a private 2-car garage below. Ideal for extended family, a home office, or a source of passive income—this space adapts to your life.