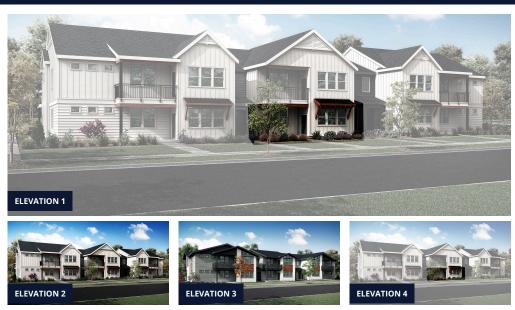

# The Carnegie Plan

The Carnegie is a spacious 1 bed, 1 bath main level condo with modern finishes. This home has an attached garage, laundry room and a beautiful owner's suite with a generous bathroom. You will find vinyl plank throughout and an abundance of natural light.

#### CALL 970-716-6088 TO SCHEDULE A 1 ON 1 APPOINTMENT

Plans and elevations are artist's renderings only, may not accurately represent the actual condition of a home as constructed, and may contain options which are not standard on all models. We reserve the right to make changes to these floor plans, specifications, and elevations without prior notice. Stated dimensions and square footage are approximate and should not be used as representation of the home's precise or actual size.