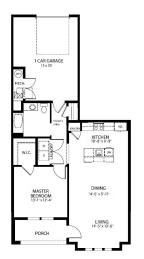

# The Carnegie Plan

The Carnegie is a spacious 1 bed, 1 bath main level condo with modern finishes. This home has an attached garage, laundry room and a beautiful owner's suite with a generous bathroom. You will find vinyl plank throughout and an abundance of natural light.

#### CALL 970-716-6088 TO SCHEDULE A 1 ON 1 APPOINTMENT

Plans and elevations are artist's renderings only, may not accurately represent the actual condition of a home as constructed, and may contain options which are not standard on all models. We reserve the right to make changes to these floor plans, specifications, and elevations without prior notice. Stated dimensions and square footage are approximate and should not be used as representation of the home's precise or actual size.