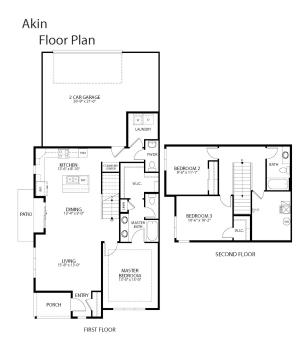

## ELEVATION 1

The Akin Plan

Enjoy the simplicity of a ranch with the comfort and convenience of a two-story home with the bright and spacious Akin plan. This unique main-floor master end unit features not one, but two outdoor living areas perfect for entertaining guests or simply kicking back and relaxing.

All measurements are approximate and not guaranteed. Illustration provided for marketing and convenience only and is not part of a legally binding contrac