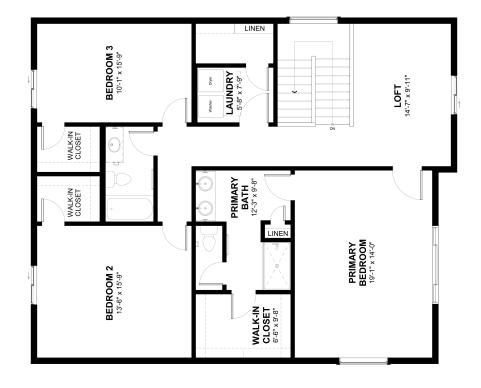

Ask Kendall **Our New Home Consultant** 

Community: Granary

Ӊ 2,288 Finished Sq Ft.

Clemens

🔚 3 Bedrooms 🛛 💾 2.5 Full Baths 🛛 📄 2 Car Garage

2.0 کړ Stories

SECOND FLOOR

## The Clemens Plan

The Clemens is one of our most versatile floorplans - It has something for everyone! You will love the openness of the main floor, with it's large living area that feeds right into the dining and kitchen areas. Upstairs has 3 generous sized bedrooms (all boasting walk in closets) and a loft, perfect for playing games, watching movies, working out, or turning it into an extra office area.