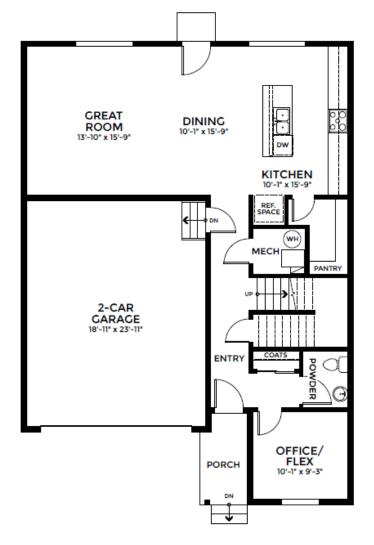

# HARTFORD HOMES

Ask Kendall **Our New Home Consultant** 

Community: Granary

👫 2,288 Finished Sq Ft. 📇 3 Bedrooms 💾 2.5 Full Baths 📄 2 Car Garage

Clemens

2.0 Stories

FIRST FLOOR

## The Clemens Plan

The Clemens is one of our most versatile floorplans - It has something for everyone! You will love the openness of the main floor, with it's large living area that feeds right into the dining and kitchen areas. Upstairs has 3 generous sized bedrooms (all boasting walk in closets) and a loft, perfect for playing games, watching movies, working out, or turning it into an extra office area.